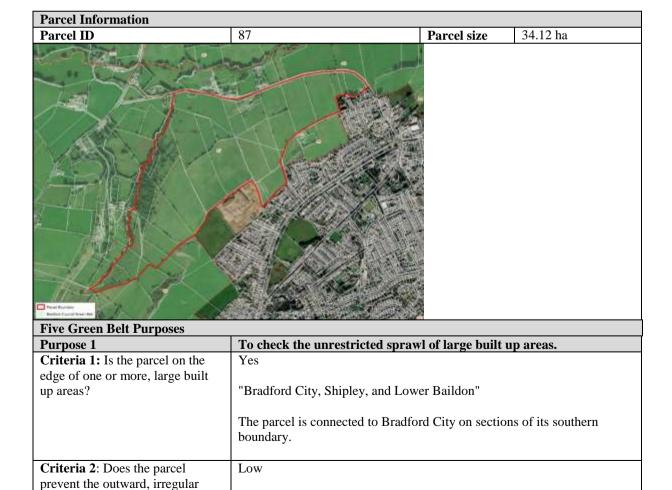

|
| Major                                                                                                                                            |
| Approach to defining the extent to which Green Belt assists in urban regeneration, by encouraging the recycling of derelict and other urban land |
| Moderate                                                                                                                                         |
|                                                                                                                                                  |
|                                                                                                                                                  |



| spread of the large built up area<br>and serves as a barrier at the edge<br>of the large built-up area in the<br>absence of another durable<br>boundary?                                                                                                                                                          | The southern boundary is formed by a track and a stone wall which is lacking in durability. Therefore, the parcel makes a low contribution to this criterion.                                                                                                                                                                                                                                                                                         |
|-----------------------------------------------