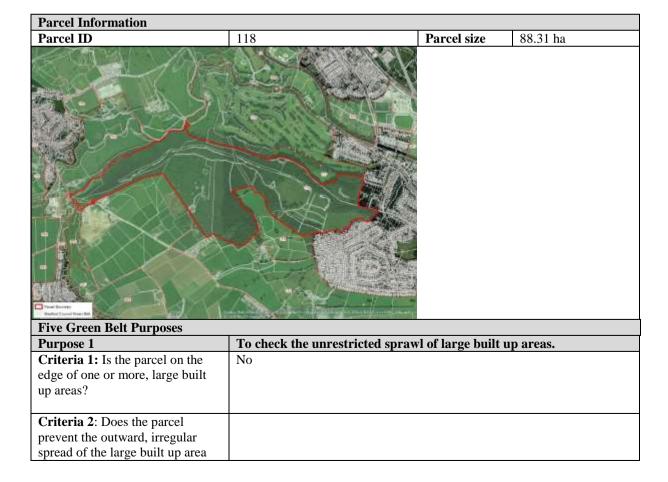

| Approach to defining the extent to which Green Belt assists in urban |
|                                                                  | regeneration, by encouraging the recycling of derelict and other     |
|                                                                  | urban land                                                           |
| Criteria 1: Green Belt parcel                                    | Moderate                                                             |
| assists in urban regeneration                                    |                                                                      |
|                                                                  |                                                                      |



| and serves as a barrier at the edge<br>of the large built-up area in the<br>absence of another durable<br>boundary?                                                                                                                                                               |                                                                                                                                                                                                                                                                                                                                                                                                                                |
|------------------------------------------------------------------------------------------------------