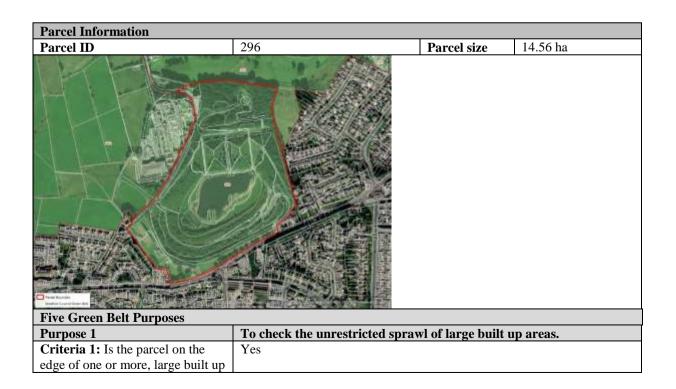

| Major                                                                                                                                                     |
| Purpose 5                                                                                                              | Approach to defining the extent to which Green Belt assists in urban regeneration, by encouraging the recycling of derelict and other urban land          |
| Criteria 1: Green Belt parcel assists in urban regeneration                                                            | Moderate                                                                                                                                                  |



| areas?                                                                                                                                                                                                                                                                                                            | "Bradford City, Shipley, and Lower Baildon"                                                                                                                                                                                                                                                                                                   |
|-------------------------------------------------------------------------------------------------------------------------------------------------------