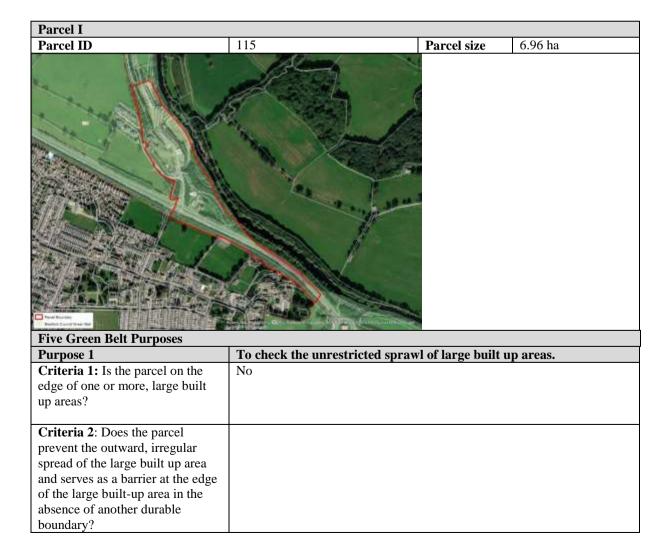

the historic core.                                                                                              |
| Overall for Purpose 4                                                        | Major                                                                                                                                            |
| Purpose 5                                                                    | Approach to defining the extent to which Green Belt assists in urban regeneration, by encouraging the recycling of derelict and other urban land |
| <b>Criteria 1:</b> Green Belt parcel assists in urban regeneration           | Moderate                                                                                                                                         |



| <b>Criteria 3:</b> Connection to large built up area?                                                                                                                                                                                                                                                             |                                                                                                                                                                                       |
|---------------------------------------------------------------------------------------------------------------------------------------------------------------------------------------------------------------------------------------------------------------------------------------------------------------