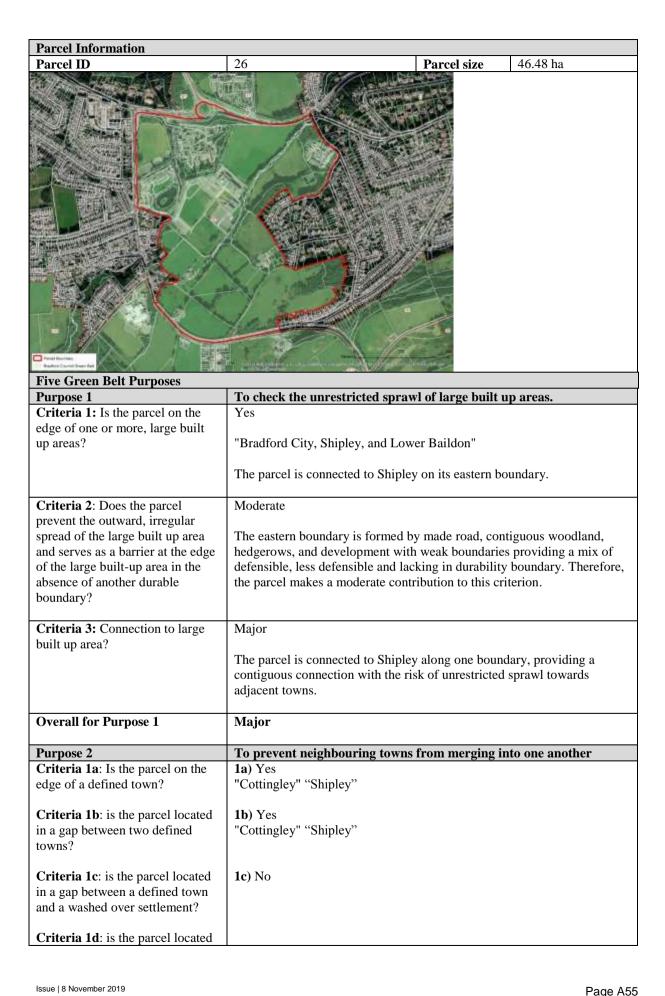

|



| in a gap between a defined town and a town within a neighbouring authority?                                                                                                                                                                                                       | <b>1d</b> ) No                                                                                                                                                                                                                                                                                                                                                                                                                                                                                         |
|------------------------------