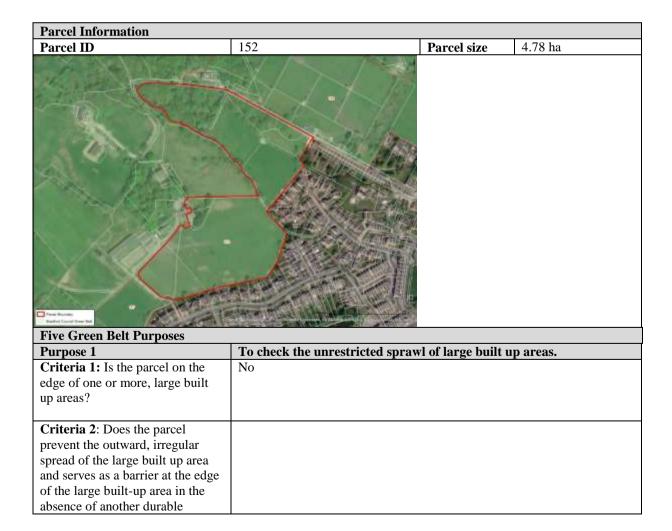

or Purpose 4                                                                                                  | No Contribution                                                                                                                                  |
| Purpose 5                                                                                                              | Approach to defining the extent to which Green Belt assists in urban regeneration, by encouraging the recycling of derelict and other urban land |
| Criteria 1: Green Belt parcel assists in urban regeneration                                                            | Moderate                                                                                                                                         |



Page A329

| boundary?                                                                                                                                                                                                                                                                                                         |                                                                                                                                                                                                                                                                                                                                                                                                                                                                             |
|--------------