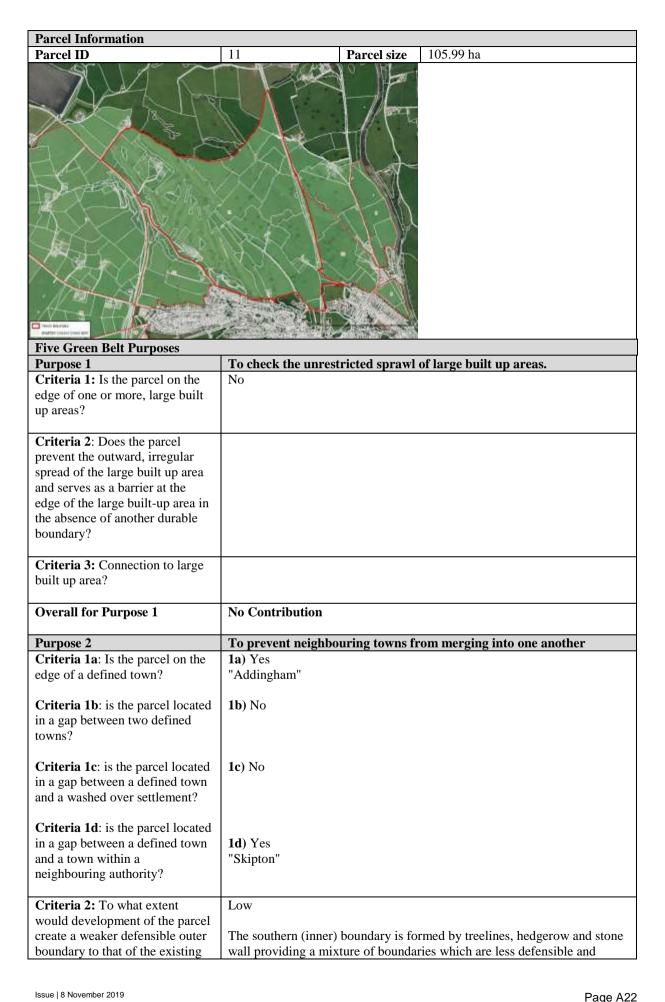

| Purpose 5                                                                                                                                                                                                                                                                                            | Approach to defining the extent to which Green Belt assists in urban regeneration, by encouraging the recycling of derelict and other urban land                                                                                                                                                                                                                                                                                                                                                |
|------------------------------------------------------------------------------------------------------------------------------------------------------------------------------------------------------------------------------------------------------------------------------------------------------|-------------------------------------------------------------------------------------------------------------------------------------------------------------------------------------------------------------------------------------------------------------------------------------------------------------------------------------------------------------------------------------------------------------------------------------------------------------------------------------------------|
| Overall for Purpose 4                                                                                                                                                                                                                                                                                | Moderate                                                                                                                                                                                                                                                                                                                                                                                                                                                                                        |
| <b>Criteria 3:</b> Green Belt has a role in supporting the views into and out of the historic core.                                                                                                                                                                                                  | Moderate  There are limited views of the historic core from the parcel.                                                                                                                                                                                                                                                                                                                                                                                                                         |
| Criteria 2: Green Belt parcel has a role in supporting the character of the Historic Town or Place within the Borough.                                                                                                                                                                               | Low  The historic core is separated from the parcel by post-WWII development and modern infrastructure.                                                                                                                                                                                                                                                                                                                                                                                         |
| <b>Criteria 1:</b> Is the parcel attached or in close proximity to a defined Historic Town?                                                                                                                                                                                                          | Yes "Addingham"                                                                                                                                                                                                                                                                                                                                                                                                                                                                                 |
| Purpose 4 Critorio 1: Is the percel attached or                                                                                                                                                                                                                                                      | Preserving the setting and special character of historic towns                                                                                                                                                                                                                                                                                                                                                                                                                                  |
| Overall for Purpose 3                                                                                                                                                                                                                                                                                | Major                                                                                                                                                                                                                                                                                                                                                                                                                                                                                           |
| <b>Criteria 2:</b> To what extent does the Green Belt parcel safeguard the countryside from encroachment?                                                                                                                                                                                            | Moderate  The parcel comprises of 5.01% built form.                                                                                                                                                                                                                                                                                                                                                                                                                                             |
| <b>Criteria 1:</b> To what extent does the Green Belt parcel protect the essential open countryside character?                                                                                                                                                                                       | Major  The parcel comprises of countryside uses in the form of farmland and grassland.                                                                                                                                                                                                                                                                                                                                                                                                          |
| Purpose 3                                                                                                                                                                                                                                                                                            | To assist in safeguarding the countryside from encroachment                                                                                                                                                                                                                                                                                                                                                                                                                                     |
| potentially susceptible to ribbon development?  Overall for Purpose 2                                                                                                                                                                                                                                | The parcel boundary is formed by the A65 connecting Addingham to Ilkley. There are no instances of ribbon development along the A65 and therefore the Green Belt has resisted ribbon development towards a neighbouring town.  Major                                                                                                                                                                                                                                                            |
| boundaries)?  Criteria 4: Is the Green Belt parcel                                                                                                                                                                                                                                                   | merging.  Major                                                                                                                                                                                                                                                                                                                                                                                                                                                                                 |
| Criteria 3: Does the Green Belt parcel form a significant part of a gap where development would lead to a substantial reduction in the distance between, or the physical or perceptual connection of neighbouring towns, with consideration of inter visibility (including areas beyond the District | Moderate  The parcel forms part of a land gap between Addingham and Ilkley and Addingham and Silsden. The A65 provides direct road access between Addingham and Ilkley. The topography of the parcel is undulating and gently slopes to the north. There are views of Addingham from the parcel but not of Ilkley. The parcel forms a largely essential gap between Addingham and Ilkley, and Addingham and Silsden where limited development may be possible without significant risk of towns |
| boundary that could increase the likelihood of neighbouring towns merging?                                                                                                                                                                                                                           | formed by a road and a weakly defined track and path which are a mixture of defensible and less defensible boundaries. Therefore, the parcel makes a major contribution to this criterion as a more defensible boundary could not be formed within the parcel.                                                                                                                                                                                                                                  |
| Criteria 2: To what extent would development of the parcel create a weaker defensible outer boundary to that of the existing Green Belt                                                                                                                                                              | Major  The northern (inner) boundary is formed by the A65 which is defensible. The eastern, southern and northern (outer) boundaries are                                                                                                                                                                                                                                                                                                                                                        |

**Parcel Information** 

| Criteria 1: Green Belt parcel | Moderate |
|-------------------------------|----------|
| assists in urban regeneration |          |
|                               |          |