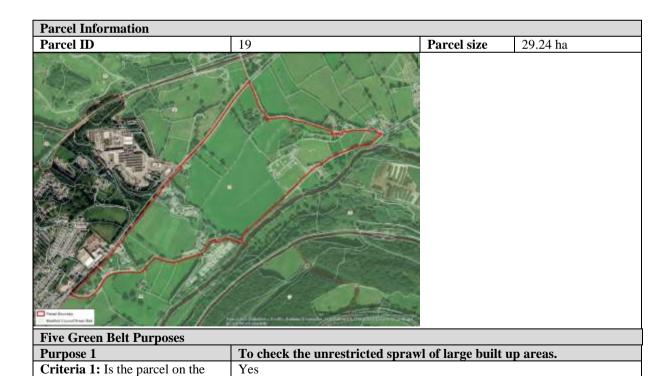

|
| Purpose 5                                                                                                   | Approach to defining the extent to which Green Belt assists in urban regeneration, by encouraging the recycling of derelict and other urban land |
| Criteria 1: Green Belt parcel                                                                               | Moderate                                                                                                                                         |
| assists in urban regeneration                                                                               |                                                                                                                                                  |



"Bradford City, Shipley, and Lower Baildon"

The parcel is connected to Lower Baildon on its south western boundary.

edge of one or more, large built

up areas?

| Criteria 2: Does the parcel prevent the outward, irregular spread of the large built up area and serves as a barrier at the edge of the large built-up area in the absence of another durable boundary?                                                                                                           | Major  The south western boundary is formed by the A6038 providing a defensible boundary. Therefore, the parcel makes a major contribution to this criterion.