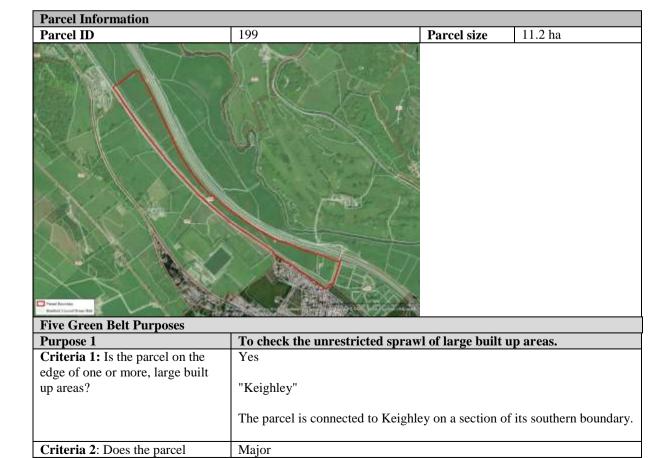

ore.                                                                                                 |  |
| Overall for Purpose 4                                                        | Moderate                                                                                                                                         |  |
| Purpose 5                                                                    | Approach to defining the extent to which Green Belt assists in urban regeneration, by encouraging the recycling of derelict and other urban land |  |
| Criteria 1: Green Belt parcel assists in urban regeneration                  | Moderate                                                                                                                                         |  |



| prevent the outward, irregular spread of the large built up area and serves as a barrier at the edge of the large built-up area in the absence of another durable boundary?                                                                                                       | The section of the southern boundary is formed by a railway line providing a defensible boundary. Therefore, the parcel makes a major contribution to this criterion.                                                                                                                                                                                                                                                                                      |
|--------------------------------------------------------------------------