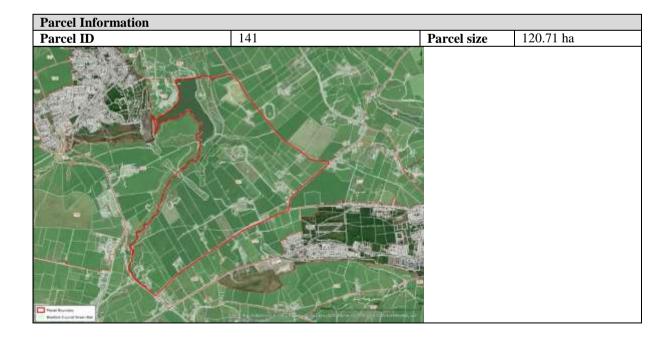

or Purpose 4                                                                                                  | No Contribution                                                                                                                                  |
| Purpose 5                                                                                                              | Approach to defining the extent to which Green Belt assists in urban regeneration, by encouraging the recycling of derelict and other urban land |
| Criteria 1: Green Belt parcel assists in urban regeneration                                                            | Moderate                                                                                                                                         |



| Five Green Belt Purposes                                                                                                                                                                                                                                                                                          |