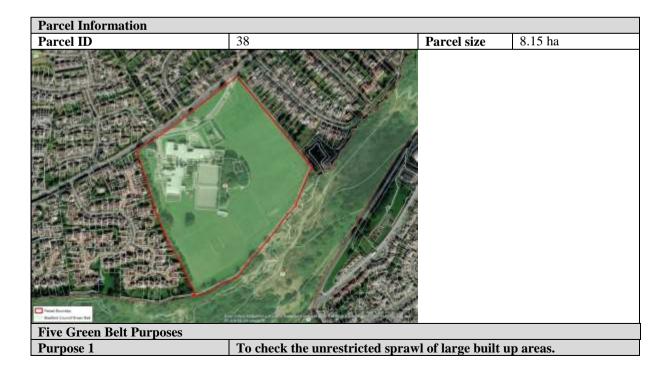

views into Baildon Green historic core from the parcel. Trees are a limited detractor.                          |
| Overall for Purpose 4                                                        | Major                                                                                                                                            |
| Purpose 5                                                                    | Approach to defining the extent to which Green Belt assists in urban regeneration, by encouraging the recycling of derelict and other urban land |
| Criteria 1: Green Belt parcel assists in urban regeneration                  | Moderate                                                                                                                                         |



| Criteria 1: Is the parcel on the edge of one or more, large built up areas? | No                                                                       |
|-----------------------------------------------------------------------------|--------------------------------------------------------------------------|
| Criteria 2: Does the parcel                                                 |                                                                          |
| prevent the outward, irregular                                              |                                                                          |
| spread of the large built up area                                           |                                                                          |
| and serves as a barri