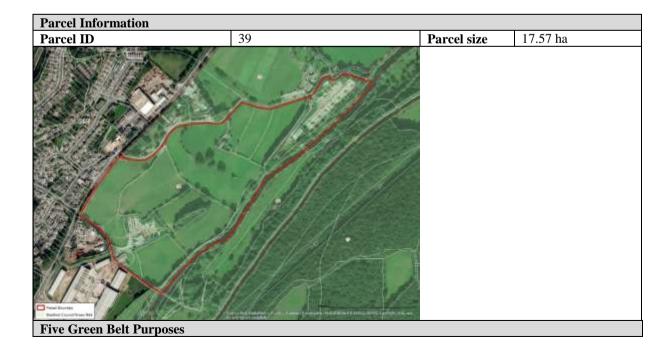

### **A1** Parcel Information

| Parcel information                      |          |                |           |
|-----------------------------------------|----------|----------------|-----------|
| Parcel ID                               | 1        | Parcel size    | 135.29 ha |
|                                         |          |                |           |
|                                         |          |                |           |
|                                         |          | N. Contraction |           |
|                                         |          |                |           |
|                                         |          | 7              |           |
|                                         |          | 1              |           |
|                                         |          | 32             |           |
|                                         |          | 1              |           |
|                                         |          | ):             |           |
|                                         | A CHANGE | 4              |           |
| Pariar Reports Beafford Committeen Basi |          |                |           |