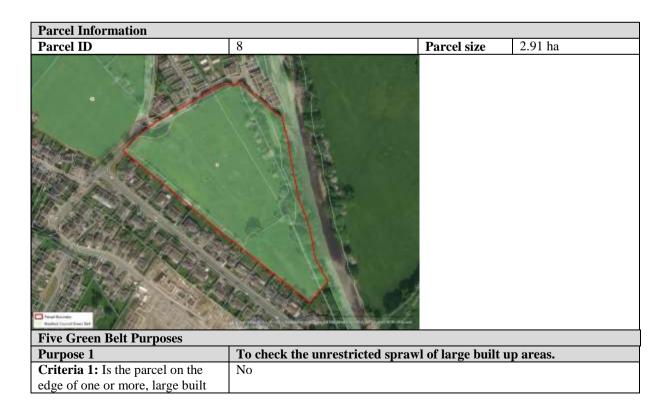

### **A1** Parcel Information

| Parcel information                      |          |                |           |
|-----------------------------------------|----------|----------------|-----------|
| Parcel ID                               | 1        | Parcel size    | 135.29 ha |
|                                         |          |                |           |
|                                         |          |                |           |
|                                         |          | N. Contraction |           |
|                                         |          |                |           |
|                                         |          | 7              |           |
|                                         |          | 1              |           |
|                                         |          | 32             |           |
|                                         |          | 1              |           |
|                                         |          | ):             |           |
|                                         | A CHANGE | 4              |           |
| Pariar Reports Beafford Committeen Basi |          |                |           |

| Five Green Belt Purposes                                                    |                                                             |  |
|-----------------------------------------------------------------------------|-------------------------------------------------------------|--|
| Purpose 1                                                                   | To check the unrestricted sprawl of large built up areas.   |  |
| Criteria 1: Is the parcel on the                                            | No                                                          |  |
| edge of one or more, large built up areas?                                  |                                                             |  |
| arcus.                                                                      |                                                             |  |
| Criteria 2: Does the parcel prevent                                         |                                                             |  |
| the outward, irregular spread of the                                        |                                                             |  |
| large built up area and serves as a barrier at the edge of the large built- |                                                             |  |
| up area in the absence of another                                           |                                                             |  |
| durable boundary?                                                           |                                                             |  |
| Criteria 3: Connection to large                                             |                                                             |  |
| built up area?                                                              |                                                             |  |
| Overall for Purpose 1                                                       | No Contribution                                             |  |
| Purpose 2                                                                   | To prevent neighbouring towns from merging into one another |  |
| Criteria 1a: Is the parcel on the                                           | 1a) Yes                                                     |  |
| edge of a defined town?                                                     | "Addingham"                                                 |  |
| Criteria 1b: is the parcel located in                                       | 1b) Yes                                                     |  |
| a gap between two defined towns?                                            | "Ilkley" "Silsden"                                          |  |
| Criteria 1c: is the parcel located in                                       |                                                             |  |
| a gap between a defined town and a                                          | 1c) No                                                      |  |
| washed over settlement?                                                     |                                                             |  |
| Cuitorio 1d. is the narreal leasted in                                      |                                                             |  |
| Criteria 1d: is the parcel located in                                       |                                                             |  |
| a gap between a defined town and a                                          |                                                             |  |
| a gap between a defined town and a town within a neighbouring               | <b>1d</b> ) No                                              |  |
| U 1                                                                         | <b>1d</b> ) No                                              |  |
| town within a neighbouring                                                  | 1d) No                                                      |  |