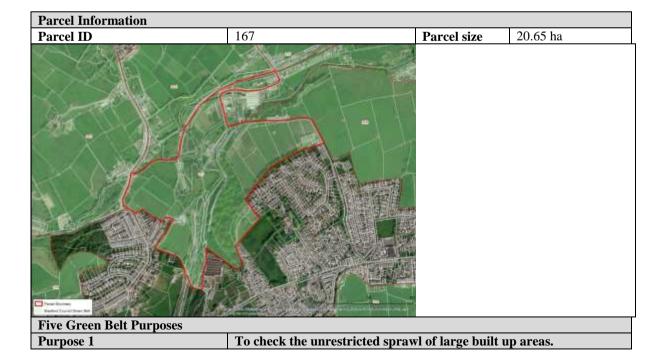

e 4                                                                                                  | Moderate                                                                                                                                            |
| Purpose 5                                                                                                              | Approach to defining the extent to which Green Belt assists in urban regeneration, by encouraging the recycling of derelict and other urban land    |
| Criteria 1: Green Belt parcel assists in urban regeneration                                                            | Moderate                                                                                                                                            |



| Criteria 1: Is the parcel on the edge of one or more, large built up areas?                                                                                                                                                                                                                                       | No