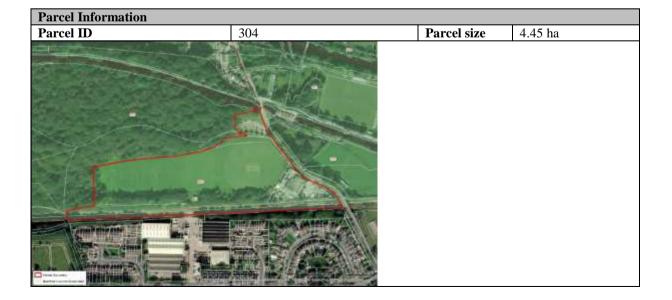

e 4                                                                                                  | Major                                                                                                                                            |  |
| Purpose 5                                                                                                              | Approach to defining the extent to which Green Belt assists in urban regeneration, by encouraging the recycling of derelict and other urban land |  |
| Criteria 1: Green Belt parcel assists in urban regeneration                                                            | Moderate                                                                                                                                         |  |



| Five Green Belt Purposes                                              |                                                                                                                                               |  |
|-----------------------------------------------------------------------|-----------------------------------------------------------------------------------------------------------------------------------------------|--|
| Purpose 1                                                             | To check the unrestricted sprawl of large built up areas.                                                                                     |  |
| Criteria 1: Is the parcel on the                                      | Yes