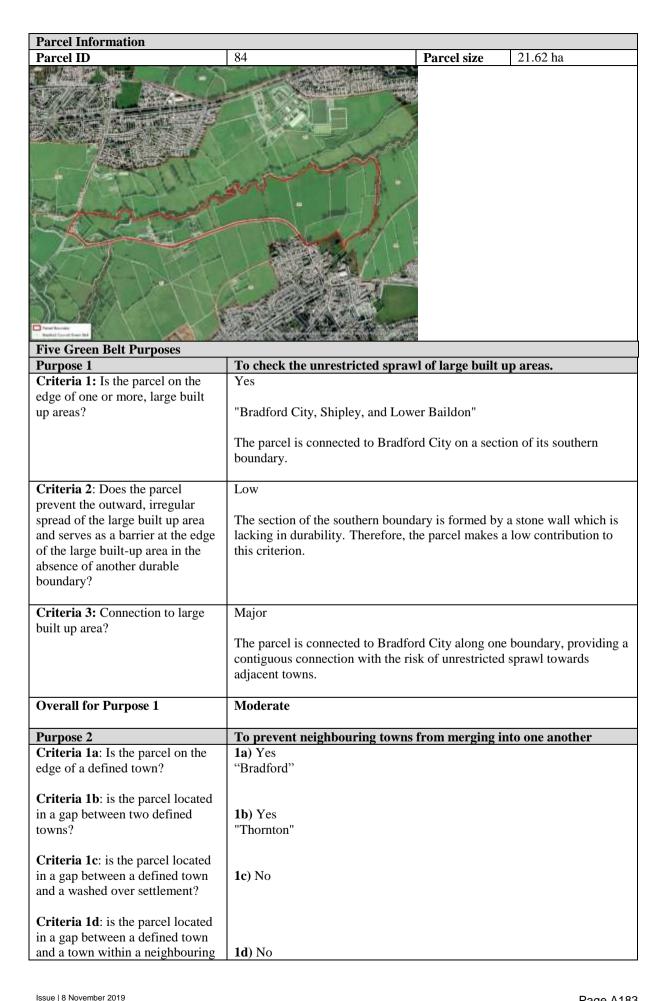

| Purpose 5                                                                                                                                                                                                                                                                                            | Approach to defining the extent to which Green Belt assists in urban regeneration, by encouraging the recycling of derelict and other urban land                                                                                                                                                                                                                                                                                                                                                |
|------------------------------------------------------------------------------------------------------------------------------------------------------------------------------------------------------------------------------------------------------------------------------------------------------|-------------------------------------------------------------------------------------------------------------------------------------------------------------------------------------------------------------------------------------------------------------------------------------------------------------------------------------------------------------------------------------------------------------------------------------------------------------------------------------------------|
| Overall for Purpose 4                                                                                                                                                                                                                                                                                | Moderate                                                                                                                                                                                                                                                                                                                                                                                                                                                                                        |
| <b>Criteria 3:</b> Green Belt has a role in supporting the views into and out of the historic core.                                                                                                                                                                                                  | Moderate  There are limited views of the historic core from the parcel.                                                                                                                                                                                                                                                                                                                                                                                                                         |
| Criteria 2: Green Belt parcel has a role in supporting the character of the Historic Town or Place within the Borough.                                                                                                                                                                               | Low  The historic core is separated from the parcel by post-WWII development and modern infrastructure.                                                                                                                                                                                                                                                                                                                                                                                         |
| <b>Criteria 1:</b> Is the parcel attached or in close proximity to a defined Historic Town?                                                                                                                                                                                                          | Yes "Addingham"                                                                                                                                                                                                                                                                                                                                                                                                                                                                                 |
| Purpose 4 Critorio 1: Is the percel attached or                                                                                                                                                                                                                                                      | Preserving the setting and special character of historic towns                                                                                                                                                                                                                                                                                                                                                                                                                                  |
| Overall for Purpose 3                                                                                                                                                                                                                                                                                | Major                                                                                                                                                                                                                                                                                                                                                                                                                                                                                           |
| <b>Criteria 2:</b> To what extent does the Green Belt parcel safeguard the countryside from encroachment?                                                                                                                                                                                            | Moderate  The parcel comprises of 5.01% built form.                                                                                                                                                                                                                                                                                                                                                                                                                                             |
| <b>Criteria 1:</b> To what extent does the Green Belt parcel protect the essential open countryside character?                                                                                                                                                                                       | Major  The parcel comprises of countryside uses in the form of farmland and grassland.                                                                                                                                                                                                                                                                                                                                                                                                          |
| Purpose 3                                                                                                                                                                                                                                                                                            | To assist in safeguarding the countryside from encroachment                                                                                                                                                                                                                                                                                                                                                                                                                                     |
| potentially susceptible to ribbon development?  Overall for Purpose 2                                                                                                                                                                                                                                | The parcel boundary is formed by the A65 connecting Addingham to Ilkley. There are no instances of ribbon development along the A65 and therefore the Green Belt has resisted ribbon development towards a neighbouring town.  Major                                                                                                                                                                                                                                                            |
| boundaries)?  Criteria 4: Is the Green Belt parcel                                                                                                                                                                                                                                                   | merging.  Major                                                                                                                                                                                                                                                                                                                                                                                                                                                                                 |
| Criteria 3: Does the Green Belt parcel form a significant part of a gap where development would lead to a substantial reduction in the distance between, or the physical or perceptual connection of neighbouring towns, with consideration of inter visibility (including areas beyond the District | Moderate  The parcel forms part of a land gap between Addingham and Ilkley and Addingham and Silsden. The A65 provides direct road access between Addingham and Ilkley. The topography of the parcel is undulating and gently slopes to the north. There are views of Addingham from the parcel but not of Ilkley. The parcel forms a largely essential gap between Addingham and Ilkley, and Addingham and Silsden where limited development may be possible without significant risk of towns |
| boundary that could increase the likelihood of neighbouring towns merging?                                                                                                                                                                                                                           | formed by a road and a weakly defined track and path which are a mixture of defensible and less defensible boundaries. Therefore, the parcel makes a major contribution to this criterion as a more defensible boundary could not be formed within the parcel.                                                                                                                                                                                                                                  |
| Criteria 2: To what extent would development of the parcel create a weaker defensible outer boundary to that of the existing Green Belt                                                                                                                                                              | Major  The northern (inner) boundary is formed by the A65 which is defensible. The eastern, southern and northern (outer) boundaries are                                                                                                                                                                                                                                                                                                                                                        |

**Parcel Information** 

| Criteria 1: Green Belt parcel | Moderate |
|-------------------------------|----------|
| assists in urban regeneration |          |
|                               |          |