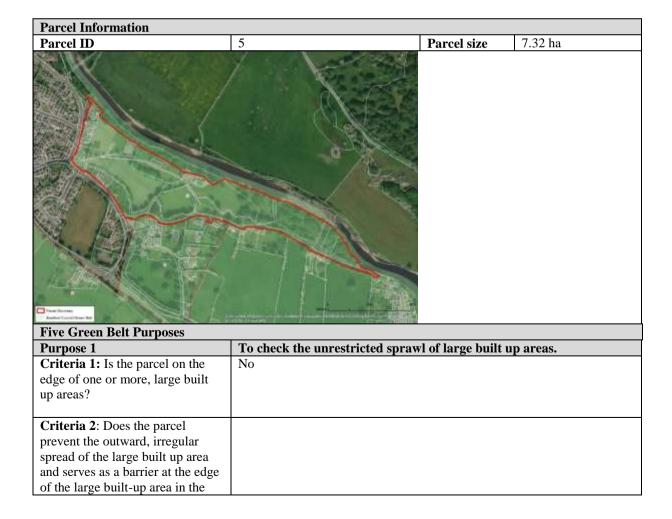

### **A1** Parcel Information

| Parcel information                      |          |                |           |
|-----------------------------------------|----------|----------------|-----------|
| Parcel ID                               | 1        | Parcel size    | 135.29 ha |
|                                         |          |                |           |
|                                         |          |                |           |
|                                         |          | N. Contraction |           |
|                                         |          |                |           |
|                                         |          | 7              |           |
|                                         |          | 1              |           |
|                                         |          | 32             |           |
|                                         |          | 1              |           |
|                                         |          | ):             |           |
|                                         | A CHANGE | 4              |           |
| Pariar Reports Beafford Committeen Basi |          |                |           |

| Five Green Belt Purposes                                                    |                                                             |  |
|-----------------------------------------------------------------------------|-------------------------------------------------------------|--|
| Purpose 1                                                                   | To check the unrestricted sprawl of large built up areas.   |  |
| Criteria 1: Is the parcel on the                                            | No                                                          |  |
| edge of one or more, large built up areas?                                  |                                                             |  |
| arcus.                                                                      |                                                             |  |
| Criteria 2: Does the parcel prevent                                         |                                                             |  |
| the outward, irregular spread of the                                        |                                                             |  |
| large built up area and serves as a barrier at the edge of the large built- |                                                             |  |
| up area in the absence of another                                           |                                                             |  |
| durable boundary?                                                           |                                                             |  |
| Criteria 3: Connection to large                                             |                                                             |  |
| built up area?                                                              |                                                             |  |
| Overall for Purpose 1                                                       | No Contribution                                             |  |
| Purpose 2                                                                   | To prevent neighbouring towns from merging into one another |  |
| Criteria 1a: Is the parcel on the                                           | 1a) Yes                                                     |  |
| edge of a defined town?                                                     | "Addingham"                                                 |  |
| Criteria 1b: is the parcel located in                                       | 1b) Yes                                                     |  |
| a gap between two defined towns?                                            | "Ilkley" "Silsden"                                          |  |
| Criteria 1c: is the parcel located in                                       |                                                             |  |
| a gap between a defined town and a                                          | 1c) No                                                      |  |
| washed over settlement?                                                     |                                                             |  |
| Cuitorio 1d. is the narreal leasted in                                      |                                                             |  |
| Criteria 1d: is the parcel located in                                       |                                                             |  |
| a gap between a defined town and a                                          |                                                             |  |
| a gap between a defined town and a town within a neighbouring               | <b>1d</b> ) No                                              |  |
| U 1                                                                         | <b>1d</b> ) No                                              |  |
| town within a neighbouring                                                  | 1d) No                                                      |  |