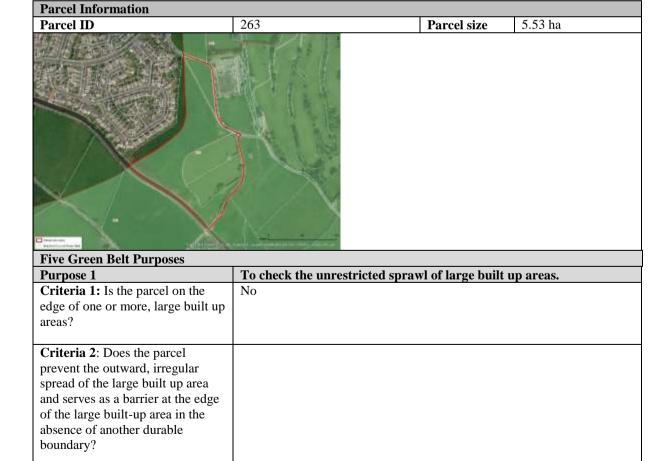

|
| Purpose 5                                                                    | Approach to defining the extent to which Green Belt assists in urban regeneration, by encouraging the recycling of derelict and other urban land |
| Criteria 1: Green Belt parcel                                                | Moderate                                                                                                                                         |
| assists in urban regeneration                                                |                                                                                                                                                  |



Criteria 3: Connection to large

| built up area?                                                                                                                                                                                                                                                                                                    |