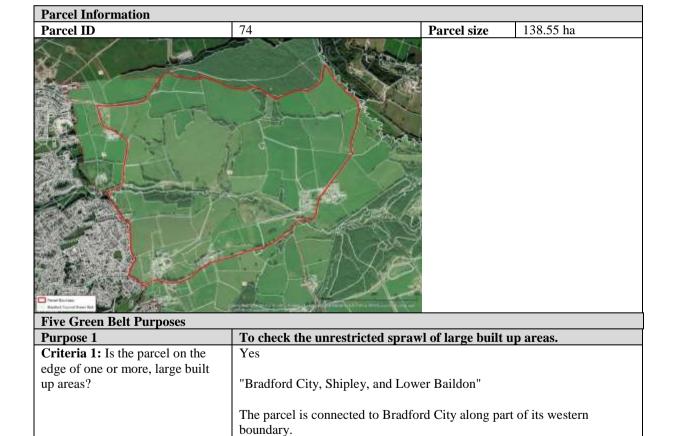

oric core from the parcel.                                                                                       |
| Overall for Purpose 4                                                        | Low                                                                                                                                              |
| Purpose 5                                                                    | Approach to defining the extent to which Green Belt assists in urban regeneration, by encouraging the recycling of derelict and other urban land |
| Criteria 1: Green Belt parcel assists in urban regeneration                  | Moderate                                                                                                                                         |



Issue | 8 November 2019 Page A160

The western boundary is formed of a road which is a defensible boundary. Therefore, the parcel makes a major contribution to this

Major

criterion.

| Criteria 1: To what extent does                                                                                                                                                                                                                                                                                   | Major