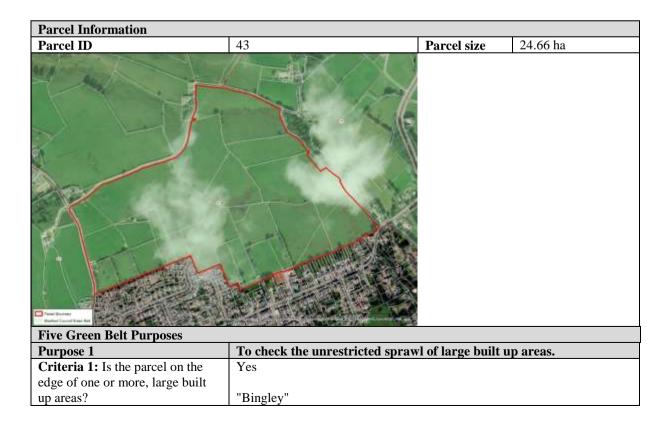

|
| Overall for Purpose 4                                                                                       | Major                                                                                                                                            |
| Purpose 5                                                                                                   | Approach to defining the extent to which Green Belt assists in urban regeneration, by encouraging the recycling of derelict and other urban land |
| Criteria 1: Green Belt parcel assists in urban regeneration                                                 | Moderate                                                                                                                                         |



|                                                                                                                                                                                                                                                                                                                   | The parcel is connected to Bingley along its southern boundary.