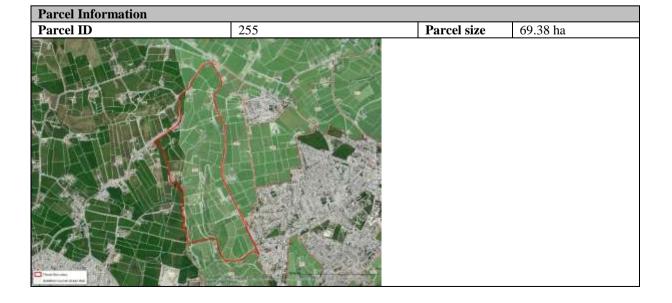

### **A1** Parcel Information

| Parcel information                      |          |                |           |
|-----------------------------------------|----------|----------------|-----------|
| Parcel ID                               | 1        | Parcel size    | 135.29 ha |
|                                         |          |                |           |
|                                         |          |                |           |
|                                         |          | N. Contraction |           |
|                                         |          |                |           |
|                                         |          | 7              |           |
|                                         |          | 1              |           |
|                                         |          | 32             |           |
|                                         |          | 1              |           |
|                                         |          | ):             |           |
|                                         | A CHANGE | 4              |           |
| Pariar Reports Beafford Committeen Basi |          |                |           |