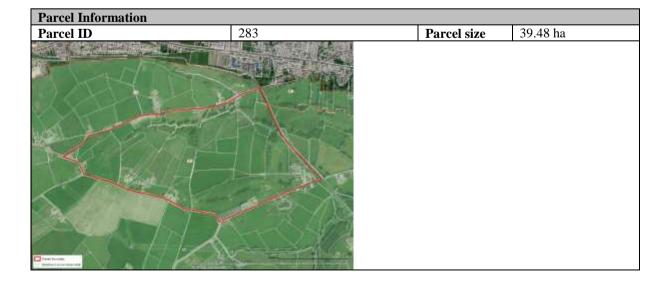

Purpose 4                                                                                            | Major                                                                                                                                                |  |
| Purpose 5                                                                                                        | Approach to defining the extent to which Green Belt assists in urban regeneration, by encouraging the recycling of derelict and other urban land     |  |
| Criteria 1: Green Belt parcel assists in urban regeneration                                                      | Moderate                                                                                                                                             |  |



Page A605

| Five Green Belt Purposes                                                                                                                                                                                                                                                                                          |                                                                                                                                                                                                                                                                                                                                                                                                                                                                             |  |
|-----------