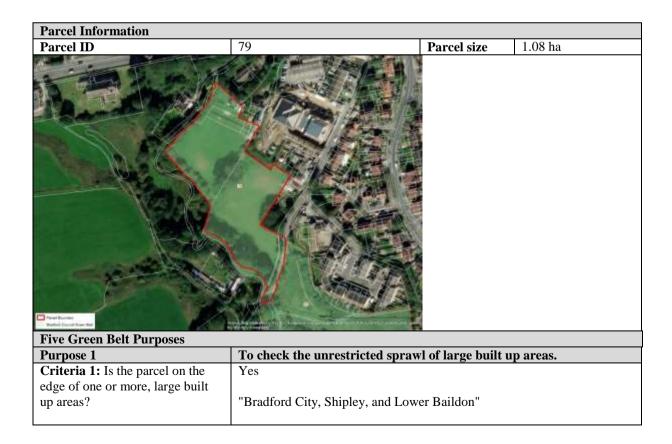

|  |  |
| Overall for Purpose 4                                                                              | Low                                                                                                                                              |  |  |
| Purpose 5                                                                                          | Approach to defining the extent to which Green Belt assists in urban regeneration, by encouraging the recycling of derelict and other urban land |  |  |
| Criteria 1: Green Belt parcel assists in urban regeneration                                        | Moderate                                                                                                                                         |  |  |



|                                                                                                                                                                                                                                                                                                                   | The parcel is connected to Bradford on its northern and eastern boundaries.                                                                                                                                                                                                                                                                                                                                                                                                                    |  |
|---