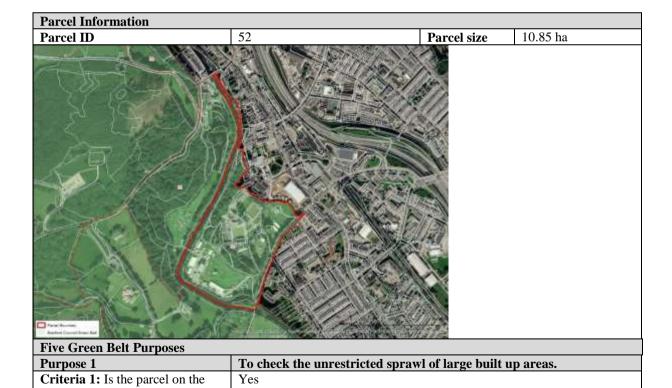

ore from the north of the parcel.                                                                       |  |
| Overall for Purpose 4                                                       | Major                                                                                                                                            |  |
| Purpose 5                                                                   | Approach to defining the extent to which Green Belt assists in urban regeneration, by encouraging the recycling of derelict and other urban land |  |
| Criteria 1: Green Belt parcel assists in urban regeneration                 | Moderate                                                                                                                                         |  |



The parcel is connected to Bingley along the northern and eastern

"Bingley"

boundaries.

edge of one or more, large built

up areas?

| Criteria 2: Does the parcel prevent the outward, irregular spread of the large built up area and serves as a barrier at the edge of the large built-up area in the absence of another durable boundary?                                                                                                           | Low  The northern and eastern boundaries are formed by hedgerows, fencing, a broken tree line and a contiguous tree line providing less defensible and lacking in durability boundaries. Therefore, the parcel makes a low contribution to this criterion.