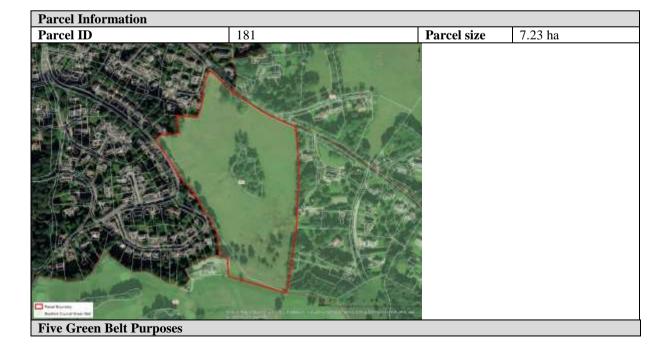

or Purpose 4                                                                                                  | Low                                                                                                                                              |
| Purpose 5                                                                                                              | Approach to defining the extent to which Green Belt assists in urban regeneration, by encouraging the recycling of derelict and other urban land |
| Criteria 1: Green Belt parcel assists in urban regeneration                                                            | Moderate                                                                                                                                         |



| Purpose 1                                                                                                  | To check the unrestricted sprawl of large built up areas.                                                                                                                                                                                                                                                                                                                                                                        |  |
|------------------------------------------------------------------------------------------------------------|-----------------------------------------------------------------------------------------------------------------------------------------------------------