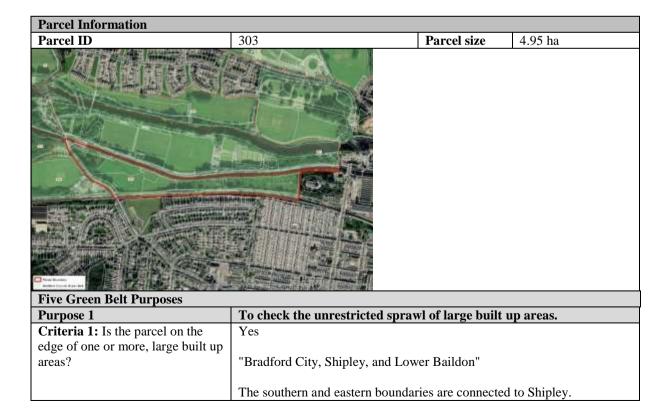

or Purpose 4                                                                                                  | No Contribution                                                                                                                                  |
| Purpose 5                                                                                                              | Approach to defining the extent to which Green Belt assists in urban regeneration, by encouraging the recycling of derelict and other urban land |
| Criteria 1: Green Belt parcel assists in urban regeneration                                                            | Moderate                                                                                                                                         |



| Criteria 2: Does the parcel prevent the outward, irregular spread of the large built up area and serves as a barrier at the edge of the large built-up area in the absence of another durable boundary?                                                                                                           | Moderate  The southern boundary is formed by a railway line which is a defensible boundary. The eastern boundary is formed by a tree line providing a less defensible boundary. Therefore, the parcel makes a moderate contribution to this criterion.                                                                                                                                                                                                                           |  |
|-----------------