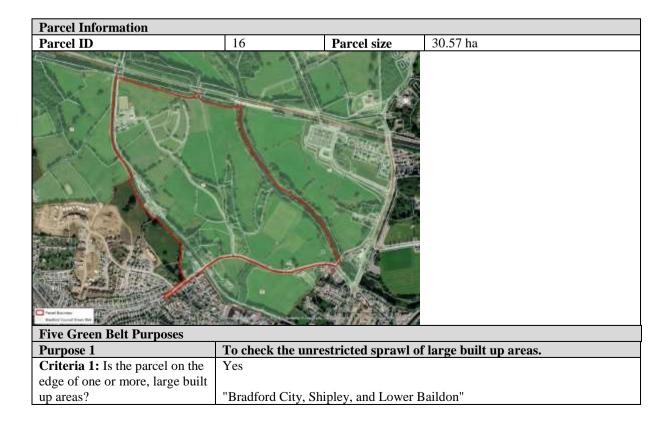

or Purpose 4                                                                                                  | Low                                                                                                                                              |
| Purpose 5                                                                                                              | Approach to defining the extent to which Green Belt assists in urban regeneration, by encouraging the recycling of derelict and other urban land |
| Criteria 1: Green Belt parcel assists in urban regeneration                                                            | Moderate                                                                                                                                         |



|                                                                                                                                                                                                                                                                                                                   | The parcel is connected to Bradford City on its western boundary.