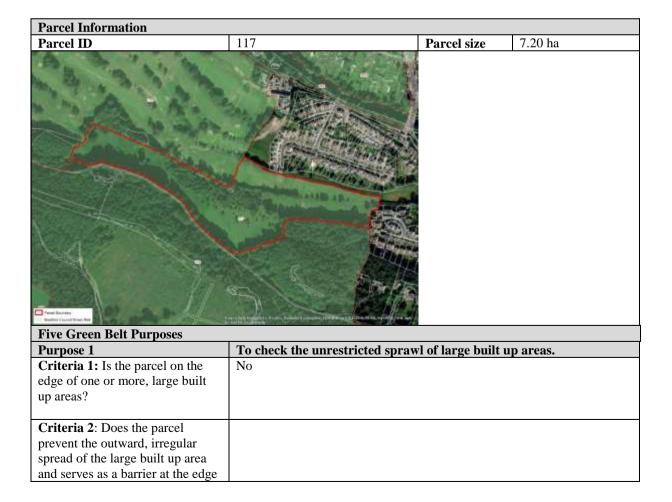

or Purpose 4                                                                                                  | No Contribution                                                                                                                                  |
| Purpose 5                                                                                                              | Approach to defining the extent to which Green Belt assists in urban regeneration, by encouraging the recycling of derelict and other urban land |
| Criteria 1: Green Belt parcel assists in urban regeneration                                                            | Moderate                                                                                                                                         |



| nto one another