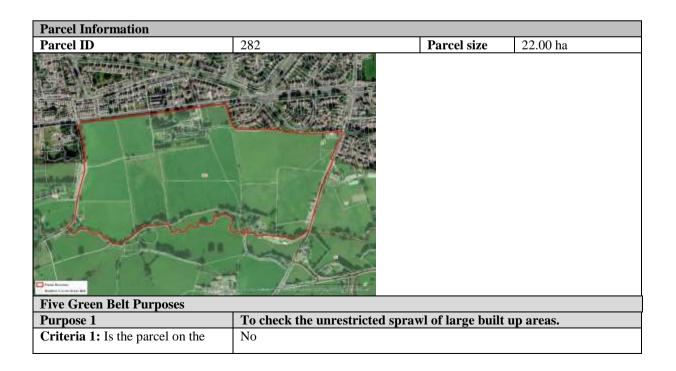

.                                                                                                    |  |
| Overall for Purpose 4                                                        | Major                                                                                                                                            |  |
| Purpose 5                                                                    | Approach to defining the extent to which Green Belt assists in urban regeneration, by encouraging the recycling of derelict and other urban land |  |
| Criteria 1: Green Belt parcel assists in urban regeneration                  | Moderate                                                                                                                                         |  |



Page A603

| edge of one or more, large built up areas?                                                                                                                                                                                                                                                                        |                                                                                                                                                                                                                                                                                                                                                                                                                                                                                             |