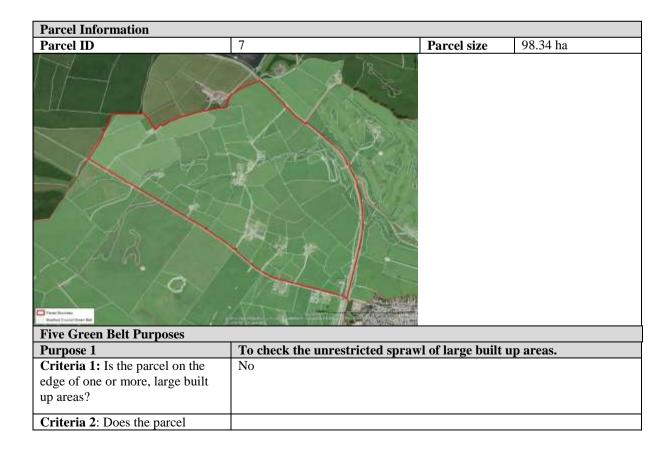

### **A1** Parcel Information

| Parcel information                      |          |                |           |
|-----------------------------------------|----------|----------------|-----------|
| Parcel ID                               | 1        | Parcel size    | 135.29 ha |
|                                         |          |                |           |
|                                         |          |                |           |
|                                         |          | N. Contraction |           |
|                                         |          |                |           |
|                                         |          | 7              |           |
|                                         |          | 1              |           |
|                                         |          | 32             |           |
|                                         |          | 1              |           |
|                                         |          | ):             |           |
|                                         | A CHANGE | 4              |           |
| Pariar Reports Beafford Committeen Basi |          |                |           |

| Five Green Belt Purposes                                                    |                                                             |  |
|-----------------------------------------------------------------------------|-------------------------------------------------------------|--|
| Purpose 1                                                                   | To check the unrestricted sprawl of large built up areas.   |  |
| Criteria 1: Is the parcel on the                                            | No                                                          |  |
| edge of one or more, large built up areas?                                  |                                                             |  |
| arcus.                                                                      |                                                             |  |
| Criteria 2: Does the parcel prevent                                         |                                                             |  |
| the outward, irregular spread of the                                        |                                                             |  |
| large built up area and serves as a barrier at the edge of the large built- |                                                             |  |
| up area in the absence of another                                           |                                                             |  |
| durable boundary?                                                           |                                                             |  |
| Criteria 3: Connection to large                                             |                                                             |  |
| built up area?                                                              |                                                             |  |
| Overall for Purpose 1                                                       | No Contribution                                             |  |
| Purpose 2                                                                   | To prevent neighbouring towns from merging into one another |  |
| Criteria 1a: Is the parcel on the                                           | 1a) Yes                                                     |  |
| edge of a defined town?                                                     | "Addingham"                                                 |  |
| Criteria 1b: is the parcel located in                                       | 1b) Yes                                                     |  |
| a gap between two defined towns?                                            | "Ilkley" "Silsden"                                          |  |
| Criteria 1c: is the parcel located in                                       |                                                             |  |
| a gap between a defined town and a                                          | 1c) No                                                      |  |
| washed over settlement?                                                     |                                                             |  |
| Cuitorio 1d. is the narreal leasted in                                      |                                                             |  |
| Criteria 1d: is the parcel located in                                       |                                                             |  |
| a gap between a defined town and a                                          |                                                             |  |
| a gap between a defined town and a town within a neighbouring               | <b>1d</b> ) No                                              |  |
| U 1                                                                         | <b>1d</b> ) No                                              |  |
| town within a neighbouring                                                  | 1d) No                                                      |  |