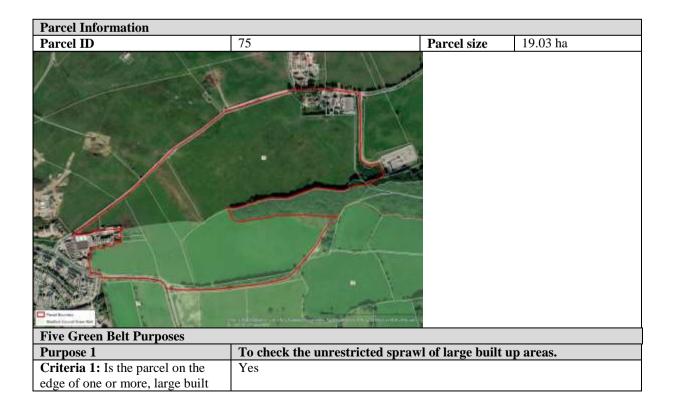

Belt has a role in supporting the views into and out of the historic core.  Overall for Purpose 4    | Low There are no views into the historic core.  Low                                                                                              |  |
| Purpose 5                                                                                                              | Approach to defining the extent to which Green Belt assists in urban regeneration, by encouraging the recycling of derelict and other urban land |  |
| Criteria 1: Green Belt parcel assists in urban regeneration                                                            | Moderate                                                                                                                                         |  |



| up areas?                                                                                                                                                                                                                                                                                                         | "Bradford City, Shipley, and Lower Baildon"