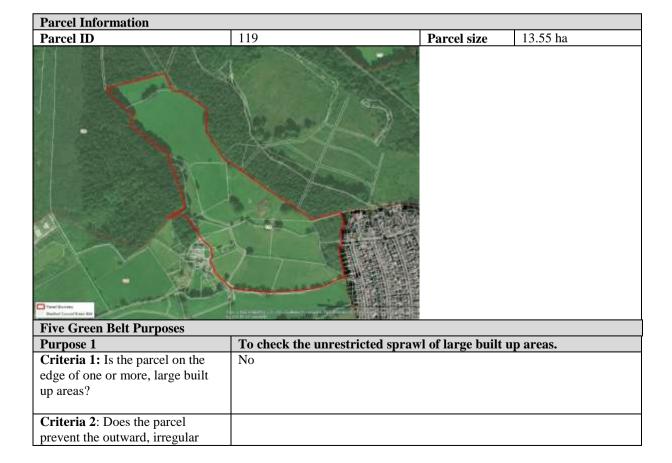

or Purpose 4                                                                                                  | No Contribution                                                                                                                                  |
| Purpose 5                                                                                                              | Approach to defining the extent to which Green Belt assists in urban regeneration, by encouraging the recycling of derelict and other urban land |
| Criteria 1: Green Belt parcel assists in urban regeneration                                                            | Moderate                                                                                                                                         |



| 1 6 1 1 1 1                                                                                                                                                                                                                                                                       |                                                                                                                                                                                                                                                                                                                                                                                                                  |
|--------------------------------------------------------------------------------------------------------------------