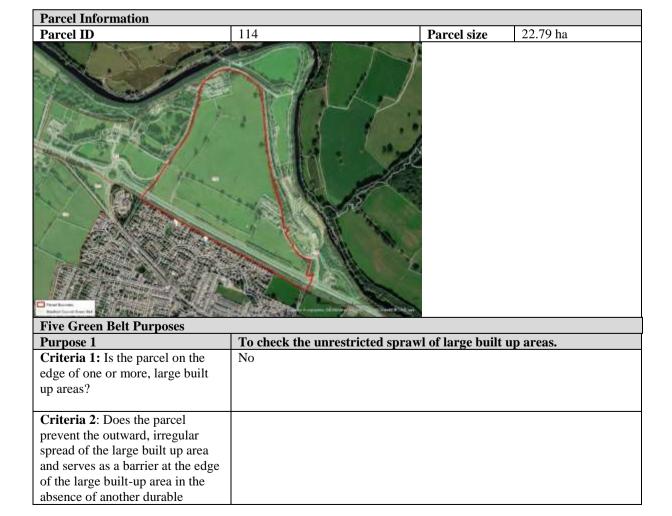

el to the historic core.                                                                                         |
| Overall for Purpose 4                                                        | Low                                                                                                                                              |
| Purpose 5                                                                    | Approach to defining the extent to which Green Belt assists in urban regeneration, by encouraging the recycling of derelict and other urban land |
| Criteria 1: Green Belt parcel assists in urban regeneration                  | Moderate                                                                                                                                         |



| boundary?                                                                                                                                                                                                                                     |                                                                                                                                                                                       |
|-----------------------------------------------------------------------------------------------------------------------------------------------------------------------------------------------------------------------------------------------|-----------------------------------------------------------------------------------------------------------------------------------