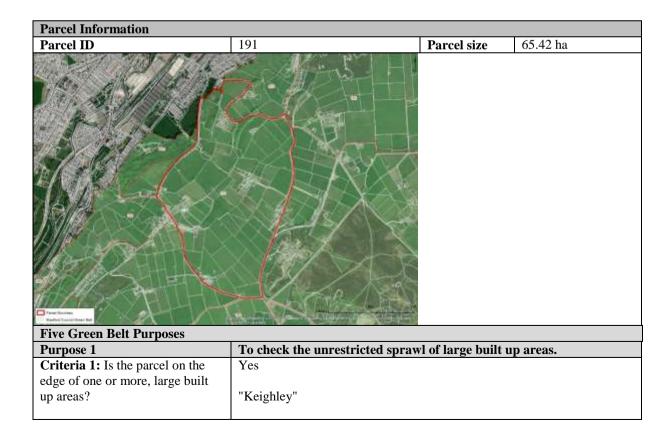

e 4                                                                                                  | Low                                                                                                                                              |  |
| Purpose 5                                                                                                              | Approach to defining the extent to which Green Belt assists in urban regeneration, by encouraging the recycling of derelict and other urban land |  |
| Criteria 1: Green Belt parcel assists in urban regeneration                                                            | Moderate                                                                                                                                         |  |



|                                                                                                                                                                                                                                                                                                                   | The parcel is connected to Keighley on its western boundary.