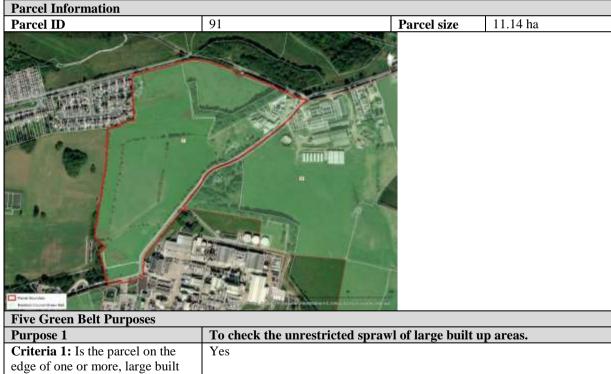

| Five Green Belt Purposes                                                    |                                                             |  |
|-----------------------------------------------------------------------------|-------------------------------------------------------------|--|
| Purpose 1                                                                   | To check the unrestricted sprawl of large built up areas.   |  |
| Criteria 1: Is the parcel on the                                            | No                                                          |  |
| edge of one or more, large built up areas?                                  |                                                             |  |
| arcus.                                                                      |                                                             |  |
| Criteria 2: Does the parcel prevent                                         |                                                             |  |
| the outward, irregular spread of the                                        |                                                             |  |
| large built up area and serves as a barrier at the edge of the large built- |                                                             |  |
| up area in the absence of another                                           |                                                             |  |
| durable boundary?                                                           |                                                             |  |
| Criteria 3: Connection to large                                             |                                                             |  |
| built up area?                                                              |                                                             |  |
| Overall for Purpose 1                                                       | No Contribution                                             |  |
| Purpose 2                                                                   | To prevent neighbouring towns from merging into one another |  |
| Criteria 1a: Is the parcel on the                                           | 1a) Yes                                                     |  |
| edge of a defined town?                                                     | "Addingham"                                                 |  |
| Criteria 1b: is the parcel located in                                       | 1b) Yes                                                     |  |
| a gap between two defined towns?                                            | "Ilkley" "Silsden"                                          |  |
| Criteria 1c: is the parcel located in                                       |                                                             |  |
| a gap between a defined town and a                                          | 1c) No                                                      |  |
| washed over settlement?                                                     |                                                             |  |
| Cuitorio 1d. is the narreal leasted in                                      |                                                             |  |
| Criteria 1d: is the parcel located in                                       |                                                             |  |
| a gap between a defined town and a                                          |                                                             |  |
| a gap between a defined town and a town within a neighbouring               | <b>1d</b> ) No                                              |  |
| U 1                                                                         | <b>1d</b> ) No                                              |  |
| town within a neighbouring                                                  | 1d) No                                                      |  |