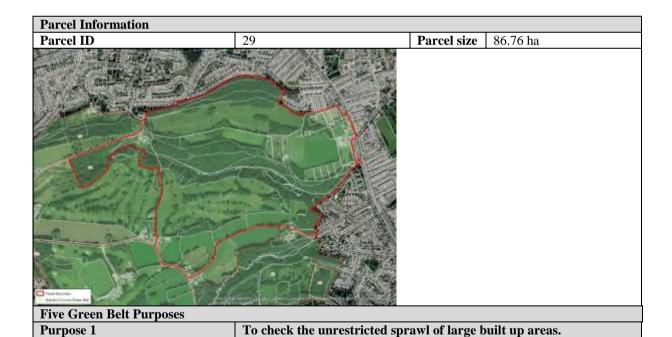

### **A1** Parcel Information

| Parcel information                      |          |                |           |
|-----------------------------------------|----------|----------------|-----------|
| Parcel ID                               | 1        | Parcel size    | 135.29 ha |
|                                         |          |                |           |
|                                         |          |                |           |
|                                         |          | N. Contraction |           |
|                                         |          |                |           |
|                                         |          | 7              |           |
|                                         |          | 1              |           |
|                                         |          | 32             |           |
|                                         |          | 1              |           |
|                                         |          | ):             |           |
|                                         | A CHANGE | 4              |           |
| Pariar Reports Beafford Committeen Basi |          |                |           |

| Five Green Belt Purposes                                                    |                                                             |  |
|-----------------------------------------------------------------------------|-------------------------------------------------------------|--|
| Purpose 1                                                                   | To check the unrestricted sprawl of large built up areas.   |  |
| Criteria 1: Is the parcel on the                                            | No                                                          |  |
| edge of one or more, large built up areas?                                  |                                                             |  |
| arcus.                                                                      |                                                             |  |
| Criteria 2: Does the parcel prevent                                         |                                                             |  |
| the outward, irregular spread of the                                        |                                                             |  |
| large built up area and serves as a barrier at the edge of the large built- |                                                             |  |
| up area in the absence of another                                           |                                                             |  |
| durable boundary?                                                           |                                                             |  |
| Criteria 3: Connection to large                                             |                                                             |  |
| built up area?                                                              |                                                             |  |
| Overall for Purpose 1                                                       | No Contribution                                             |  |
| Purpose 2                                                                   | To prevent neighbouring towns from merging into one another |  |
| Criteria 1a: Is the parcel on the                                           | 1a) Yes                                                     |  |
| edge of a defined town?                                                     | "Addingham"                                                 |  |
| Criteria 1b: is the parcel located in                                       | 1b) Yes                                                     |  |
| a gap between two defined towns?                                            | "Ilkley" "Silsden"                                          |  |
| Criteria 1c: is the parcel located in                                       |                                                             |  |
| a gap between a defined town and a                                          | 1c) No                                                      |  |
| washed over settlement?                                                     |                                                             |  |
| Cuitorio 1d. is the narreal leasted in                                      |                                                             |  |
| Criteria 1d: is the parcel located in                                       |                                                             |  |
| a gap between a defined town and a                                          |                                                             |  |
| a gap between a defined town and a town within a neighbouring               | <b>1d</b> ) No                                              |  |
| U 1                                                                         | <b>1d</b> ) No                                              |  |
| town within a neighbouring                                                  | 1d) No                                                      |  |