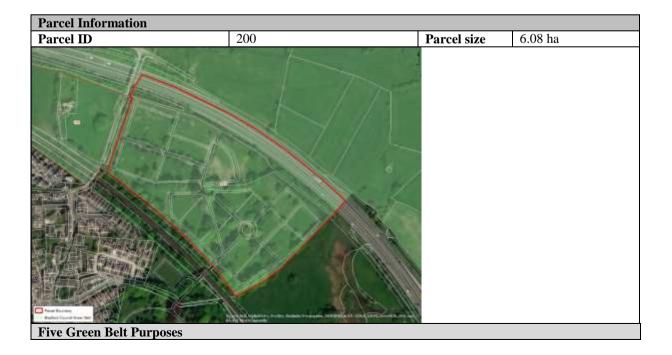

e 4                                                                                                  | Moderate                                                                                                                                         |  |
| Purpose 5                                                                                                              | Approach to defining the extent to which Green Belt assists in urban regeneration, by encouraging the recycling of derelict and other urban land |  |
| Criteria 1: Green Belt parcel assists in urban regeneration                                                            | Moderate                                                                                                                                         |  |



| To check the unrestricted sprawl of large built up areas.                                                                                                                                                                                                                                                                                                                                                                                                                                                         |  |
|----------------------------------------------------------------------------------------------------------------------------------------------------------------------------------------------------------------------------------------------------------------------------------------------------