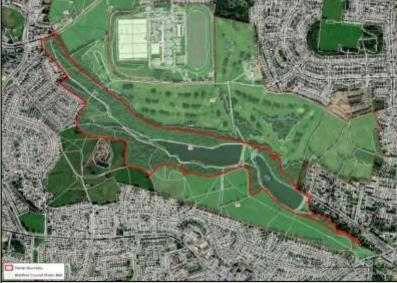

|
| Purpose 5                                                                    | Approach to defining the extent to which Green Belt assists in urban regeneration, by encouraging the recycling of derelict and other urban land |
| Criteria 1: Green Belt parcel assists in urban regeneration                  | Moderate                                                                                                                                         |

| Parcel Information |    |             |          |
|--------------------|----|-------------|----------|
| Parcel ID          | 56 | Parcel size | 23.52 ha |
|                    |    |             |          |



| Five Green Belt Purposes         |                                                           |
|----------------------------------|-----------------------------------------------------------|
| Purpose 1                        | To check the unrestricted sprawl of large built up areas. |
| Criteria 1: Is the parcel on the | Yes                                                       |
| edge of one or more, large built |                                                           |
| up areas?                        | "Bradford City, Shipley, and Lower Baildon"               |
|                                  |                                                           |

|