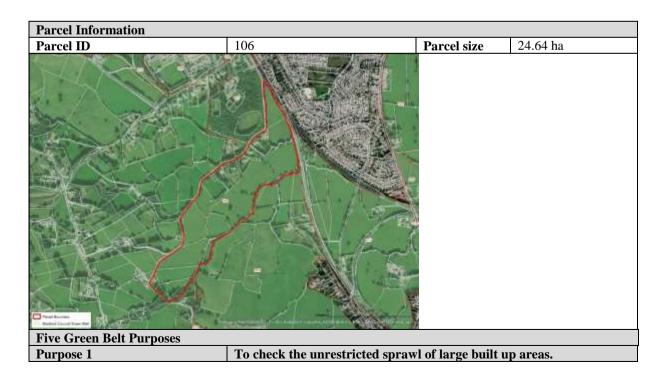

### **A1** Parcel Information

| Parcel information                      |          |                |           |
|-----------------------------------------|----------|----------------|-----------|
| Parcel ID                               | 1        | Parcel size    | 135.29 ha |
|                                         |          |                |           |
|                                         |          |                |           |
|                                         |          | N. Contraction |           |
|                                         |          |                |           |
|                                         |          | 7              |           |
|                                         |          | 1              |           |
|                                         |          | 32             |           |
|                                         |          | 1              |           |
|                                         |          | ):             |           |
|                                         | A CHANGE | 4              |           |
| Pariar Reports Beafford Committeen Basi |          |                |           |

| Five Green Belt Purposes                                                    |                                                             |  |
|-----------------------------------------------------------------------------|-------------------------------------------------------------|--|
| Purpose 1                                                                   | To check the unrestricted sprawl of large built up areas.   |  |
| Criteria 1: Is the parcel on the                                            | No                                                          |  |
| edge of one or more, large built up areas?                                  |                                                             |  |
| arcus.                                                                      |                                                             |  |
| Criteria 2: Does the parcel prevent                                         |                                                             |  |
| the outward, irregular spread of the                                        |                                                             |  |
| large built up area and serves as a barrier at the edge of the large built- |                                                             |  |
| up area in the absence of another                                           |                                                             |  |
| durable boundary?                                                           |                                                             |  |
| Criteria 3: Connection to large                                             |                                                             |  |
| built up area?                                                              |                                                             |  |
| Overall for Purpose 1                                                       | No Contribution                                             |  |
| Purpose 2                                                                   | To prevent neighbouring towns from merging into one another |  |
| Criteria 1a: Is the parcel on the                                           | 1a) Yes                                                     |  |
| edge of a defined town?                                                     | "Addingham"                                                 |  |
| Criteria 1b: is the parcel located in                                       | 1b) Yes                                                     |  |
| a gap between two defined towns?                                            | "Ilkley" "Silsden"                                          |  |
| Criteria 1c: is the parcel located in                                       |                                                             |  |
| a gap between a defined town and a                                          | 1c) No                                                      |  |
| washed over settlement?                                                     |                                                             |  |
| Cuitorio 1d. is the narreal leasted in                                      |                                                             |  |
| Criteria 1d: is the parcel located in                                       |                                                             |  |
| a gap between a defined town and a                                          |                                                             |  |
| a gap between a defined town and a town within a neighbouring               | <b>1d</b> ) No                                              |  |
| U 1                                                                         | <b>1d</b> ) No                                              |  |
| town within a neighbouring                                                  | 1d) No                                                      |  |