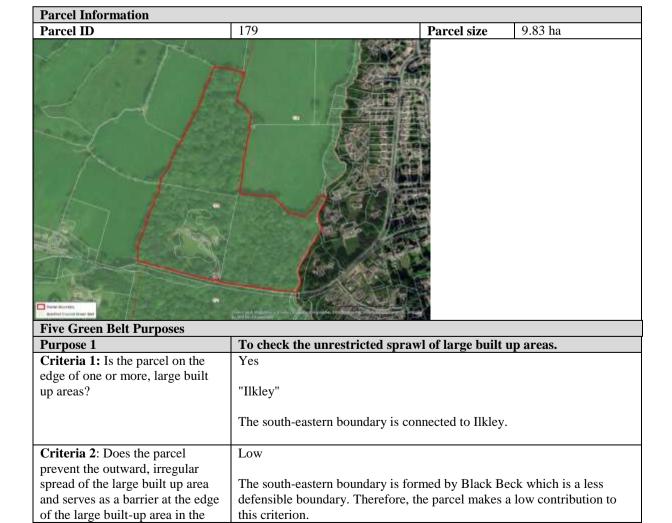

|
| Overall for Purpose 4                                                                              | Major                                                                                                                                            |
| Purpose 5                                                                                          | Approach to defining the extent to which Green Belt assists in urban regeneration, by encouraging the recycling of derelict and other urban land |
| Criteria 1: Green Belt parcel assists in urban regeneration                                        | Moderate                                                                                                                                         |



Issue | 8 November 2019

Page A386

| absence of another durable                                                                                                                                                                                                                                                        |                                                                                                                                                                                                                                                                                                                                                                                                                                                        |
|------------------------------------------