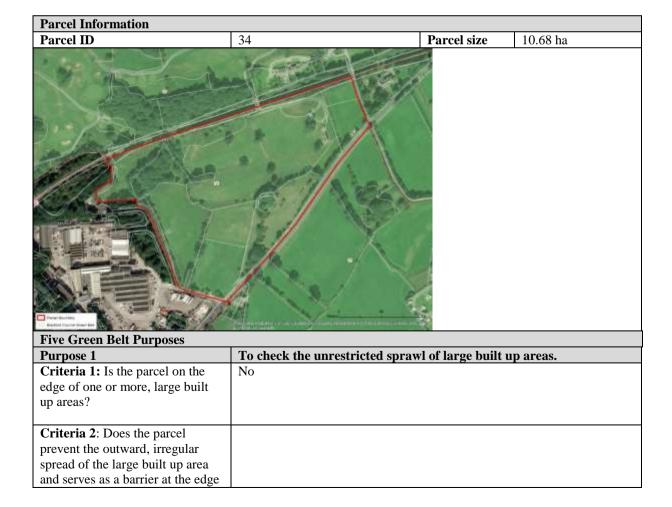

into Bradford City historic core, with clear views to Lister Mill. |
| Overall for Purpose 4                                                        | Moderate                                                                                                                                                        |
| Purpose 5                                                                    | Approach to defining the extent to which Green Belt assists in urban regeneration, by encouraging the recycling of derelict and other urban land                |
| Criteria 1: Green Belt parcel assists in urban regeneration                  | Moderate                                                                                                                                                        |



| 6.1 1 1 1 1 1 1 1                                                                                                                                                                                                                                                                                                 |                                                                                                                                                                                                                                                                                                                                                                                                                                                           |
|-------------------------------------------