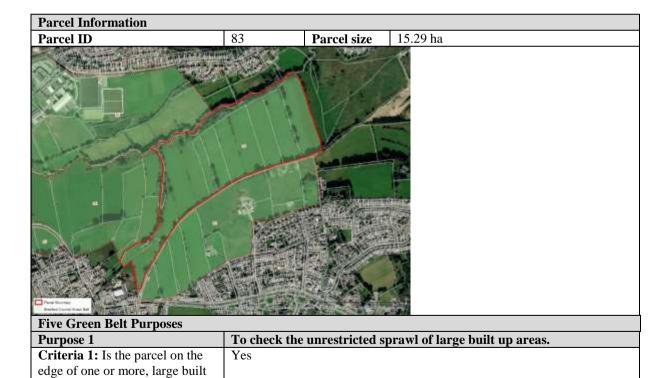

### **A1** Parcel Information

| Parcel information                      |          |                |           |
|-----------------------------------------|----------|----------------|-----------|
| Parcel ID                               | 1        | Parcel size    | 135.29 ha |
|                                         |          |                |           |
|                                         |          |                |           |
|                                         |          | N. Contraction |           |
|                                         |          |                |           |
|                                         |          | 7              |           |
|                                         |          | 1              |           |
|                                         |          | 32             |           |
|                                         |          | 1              |           |
|                                         |          | ):             |           |
|                                         | A CHANGE | 4              |           |
| Pariar Reports Beafford Committeen Basi |          |                |           |

| Five Green Belt Purposes                                                    |                                                             |  |
|-----------------------------------------------------------------------------|-------------------------------------------------------------|--|
| Purpose 1                                                                   | To check the unrestricted sprawl of large built up areas.   |  |
| Criteria 1: Is the parcel on the                                            | No                                                          |  |
| edge of one or more, large built up areas?                                  |                                                             |  |
| arcus.                                                                      |                                                             |  |
| Criteria 2: Does the parcel prevent                                         |                                                             |  |
| the outward, irregular spread of the                                        |                                                             |  |
| large built up area and serves as a barrier at the edge of the large built- |                                                             |  |
| up area in the absence of another                                           |                                                             |  |
| durable boundary?                                                           |                                                             |  |
| Criteria 3: Connection to large                                             |                                                             |  |
| built up area?                                                              |                                                             |  |
| Overall for Purpose 1                                                       | No Contribution                                             |  |
| Purpose 2                                                                   | To prevent neighbouring towns from merging into one another |  |
| Criteria 1a: Is the parcel on the                                           | 1a) Yes                                                     |  |
| edge of a defined town?                                                     | "Addingham"                                                 |  |
| Criteria 1b: is the parcel located in                                       | 1b) Yes                                                     |  |
| a gap between two defined towns?                                            | "Ilkley" "Silsden"                                          |  |
| Criteria 1c: is the parcel located in                                       |                                                             |  |
| a gap between a defined town and a                                          | 1c) No                                                      |  |
| washed over settlement?                                                     |                                                             |  |
| Cuitorio 1d. is the narreal leasted in                                      |                                                             |  |
| Criteria 1d: is the parcel located in                                       |                                                             |  |
| a gap between a defined town and a                                          |                                                             |  |
| a gap between a defined town and a town within a neighbouring               | <b>1d</b> ) No                                              |  |
| U 1                                                                         | <b>1d</b> ) No                                              |  |
| town within a neighbouring                                                  | 1d) No                                                      |  |