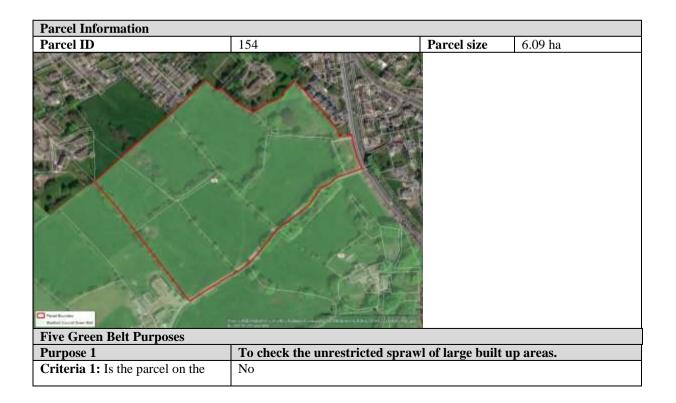

|
| Overall for Purpose 4                                                                              | Moderate                                                                                                                                         |
| Purpose 5                                                                                          | Approach to defining the extent to which Green Belt assists in urban regeneration, by encouraging the recycling of derelict and other urban land |
| Criteria 1: Green Belt parcel assists in urban regeneration                                        | Moderate                                                                                                                                         |



| edge of one or more, large built                                                                                                                                                                                                                                                  |