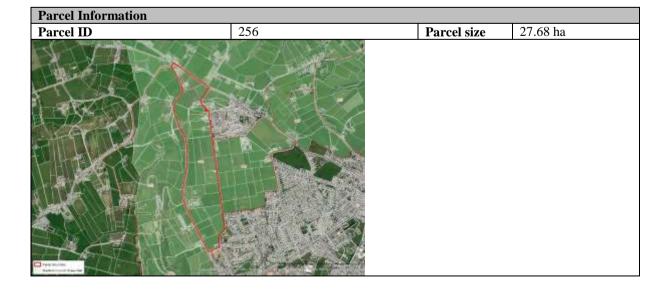

or Purpose 4                                                                                                  | Low                                                                                                                                              |
| Purpose 5                                                                                                              | Approach to defining the extent to which Green Belt assists in urban regeneration, by encouraging the recycling of derelict and other urban land |
| Criteria 1: Green Belt parcel assists in urban regeneration                                                            | Moderate                                                                                                                                         |



| Five Green Belt Purposes                                                                                                                                                                                                                                                                                          |