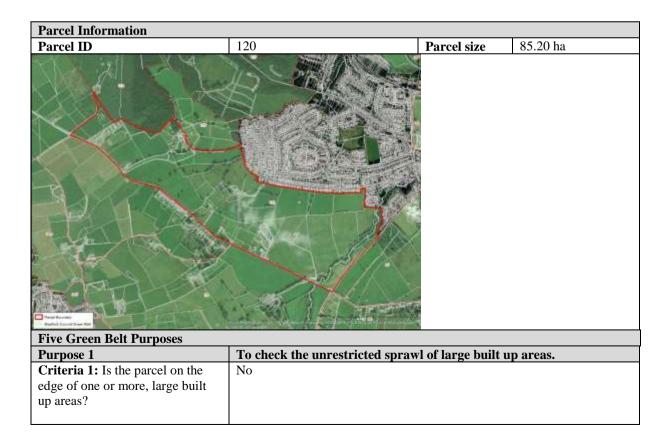

or Purpose 4                                                                                                  | No Contribution                                                                                                                                  |
| Purpose 5                                                                                                              | Approach to defining the extent to which Green Belt assists in urban regeneration, by encouraging the recycling of derelict and other urban land |
| Criteria 1: Green Belt parcel assists in urban regeneration                                                            | Moderate                                                                                                                                         |



| Criteria 2: Does the parcel prevent the outward, irregular spread of the large built up area and serves as a barrier at the edge of the large built-up area in the absence of another durable boundary?  Criteria 3: Connection to large built up area?  Overall for Purpose 1    | No Contribution                                                                                                                                                                                                                                                                                                                                                                                                                                                                    |
|--------------------------------------------------