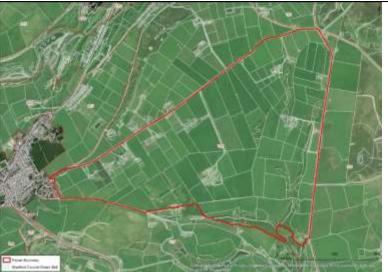

### **A1** Parcel Information

| Parcel information                      |          |                |           |
|-----------------------------------------|----------|----------------|-----------|
| Parcel ID                               | 1        | Parcel size    | 135.29 ha |
|                                         |          |                |           |
|                                         |          |                |           |
|                                         |          | N. Contraction |           |
|                                         |          |                |           |
|                                         |          | 7              |           |
|                                         |          | 1              |           |
|                                         |          | 32             |           |
|                                         |          | 1              |           |
|                                         |          | ):             |           |
|                                         | A CHANGE | 4              |           |
| Pariar Reports Beafford Committeen Basi |          |                |           |

| Five Green Belt Purposes                                                    |                                                             |  |
|-----------------------------------------------------------------------------|-------------------------------------------------------------|--|
| Purpose 1                                                                   | To check the unrestricted sprawl of large built up areas.   |  |
| Criteria 1: Is the parcel on the                                            | No                                                          |  |
| edge of one or more, large built up areas?                                  |                                                             |  |
| arcus.                                                                      |                                                             |  |
| Criteria 2: Does the parcel prevent                                         |                                                             |  |
| the outward, irregular spread of the                                        |                                                             |  |
| large built up area and serves as a barrier at the edge of the large built- |                                                             |  |
| up area in the absence of another                                           |                                                             |  |
| durable boundary?                                                           |                                                             |  |
| Criteria 3: Connection to large                                             |                                                             |  |
| built up area?                                                              |                                                             |  |
| Overall for Purpose 1                                                       | No Contribution                                             |  |
| Purpose 2                                                                   | To prevent neighbouring towns from merging into one another |  |
| Criteria 1a: Is the parcel on the                                           | 1a) Yes                                                     |  |
| edge of a defined town?                                                     | "Addingham"                                                 |  |
| Criteria 1b: is the parcel located in                                       | 1b) Yes                                                     |  |
| a gap between two defined towns?                                            | "Ilkley" "Silsden"                                          |  |
| Criteria 1c: is the parcel located in                                       |                                                             |  |
| a gap between a defined town and a                                          | 1c) No                                                      |  |
| washed over settlement?                                                     |                                                             |  |
| Cuitorio 1d. is the narreal leasted in                                      |                                                             |  |
| Criteria 1d: is the parcel located in                                       |                                                             |  |
| a gap between a defined town and a                                          |                                                             |  |
| a gap between a defined town and a town within a neighbouring               | <b>1d</b> ) No                                              |  |
| U 1                                                                         | <b>1d</b> ) No                                              |  |
| town within a neighbouring                                                  | 1d) No                                                      |  |

| Purpose 5                                                                                                                                                                                                                                                                                            | Approach to defining the extent to which Green Belt assists in urban regeneration, by encouraging the recycling of derelict and other urban land                                                                                                                                                                                                                                                                                                                                                |
|------------------------------------------------------------------------------------------------------------------------------------------------------------------------------------------------------------------------------------------------------------------------------------------------------|-------------------------------------------------------------------------------------------------------------------------------------------------------------------------------------------------------------------------------------------------------------------------------------------------------------------------------------------------------------------------------------------------------------------------------------------------------------------------------------------------|
| Overall for Purpose 4                                                                                                                                                                                                                                                                                | Moderate                                                                                                                                                                                                                                                                                                                                                                                                                                                                                        |
| <b>Criteria 3:</b> Green Belt has a role in supporting the views into and out of the historic core.                                                                                                                                                                                                  | Moderate  There are limited views of the historic core from the parcel.                                                                                                                                                                                                                                                                                                                                                                                                                         |
| Criteria 2: Green Belt parcel has a role in supporting the character of the Historic Town or Place within the Borough.                                                                                                                                                                               | Low  The historic core is separated from the parcel by post-WWII development and modern infrastructure.                                                                                                                                                                                                                                                                                                                                                                                         |
| <b>Criteria 1:</b> Is the parcel attached or in close proximity to a defined Historic Town?                                                                                                                                                                                                          | Yes "Addingham"                                                                                                                                                                                                                                                                                                                                                                                                                                                                                 |
| Purpose 4 Critorio 1: Is the percel attached or                                                                                                                                                                                                                                                      | Preserving the setting and special character of historic towns                                                                                                                                                                                                                                                                                                                                                                                                                                  |
| Overall for Purpose 3                                                                                                                                                                                                                                                                                | Major                                                                                                                                                                                                                                                                                                                                                                                                                                                                                           |
| <b>Criteria 2:</b> To what extent does the Green Belt parcel safeguard the countryside from encroachment?                                                                                                                                                                                            | Moderate  The parcel comprises of 5.01% built form.                                                                                                                                                                                                                                                                                                                                                                                                                                             |
| <b>Criteria 1:</b> To what extent does the Green Belt parcel protect the essential open countryside character?                                                                                                                                                                                       | Major  The parcel comprises of countryside uses in the form of farmland and grassland.                                                                                                                                                                                                                                                                                                                                                                                                          |
| Purpose 3                                                                                                                                                                                                                                                                                            | To assist in safeguarding the countryside from encroachment                                                                                                                                                                                                                                                                                                                                                                                                                                     |
| potentially susceptible to ribbon development?  Overall for Purpose 2                                                                                                                                                                                                                                | The parcel boundary is formed by the A65 connecting Addingham to Ilkley. There are no instances of ribbon development along the A65 and therefore the Green Belt has resisted ribbon development towards a neighbouring town.  Major                                                                                                                                                                                                                                                            |
| boundaries)?  Criteria 4: Is the Green Belt parcel                                                                                                                                                                                                                                                   | merging.  Major                                                                                                                                                                                                                                                                                                                                                                                                                                                                                 |
| Criteria 3: Does the Green Belt parcel form a significant part of a gap where development would lead to a substantial reduction in the distance between, or the physical or perceptual connection of neighbouring towns, with consideration of inter visibility (including areas beyond the District | Moderate  The parcel forms part of a land gap between Addingham and Ilkley and Addingham and Silsden. The A65 provides direct road access between Addingham and Ilkley. The topography of the parcel is undulating and gently slopes to the north. There are views of Addingham from the parcel but not of Ilkley. The parcel forms a largely essential gap between Addingham and Ilkley, and Addingham and Silsden where limited development may be possible without significant risk of towns |
| boundary that could increase the likelihood of neighbouring towns merging?                                                                                                                                                                                                                           | formed by a road and a weakly defined track and path which are a mixture of defensible and less defensible boundaries. Therefore, the parcel makes a major contribution to this criterion as a more defensible boundary could not be formed within the parcel.                                                                                                                                                                                                                                  |
| Criteria 2: To what extent would development of the parcel create a weaker defensible outer boundary to that of the existing Green Belt                                                                                                                                                              | Major  The northern (inner) boundary is formed by the A65 which is defensible. The eastern, southern and northern (outer) boundaries are                                                                                                                                                                                                                                                                                                                                                        |