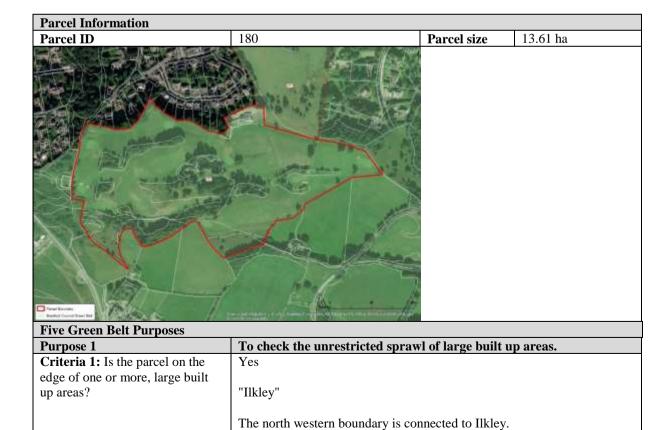

e 4                                                                                                  | Major                                                                                                                                            |  |
| Purpose 5                                                                                                              | Approach to defining the extent to which Green Belt assists in urban regeneration, by encouraging the recycling of derelict and other urban land |  |
| <b>Criteria 1:</b> Green Belt parcel assists in urban regeneration                                                     | Moderate                                                                                                                                         |  |



Page A388

| Criteria 2: Does the parcel prevent the outward, irregular spread of the large built up area and serves as a barrier at the edge of the large built-up area in the absence of another durable boundary?                                                                                                           | Low  The north western boundary is formed by contiguous woodland which is a less defensible boundary. Therefore, the parcel makes a low contribution to this criterion.