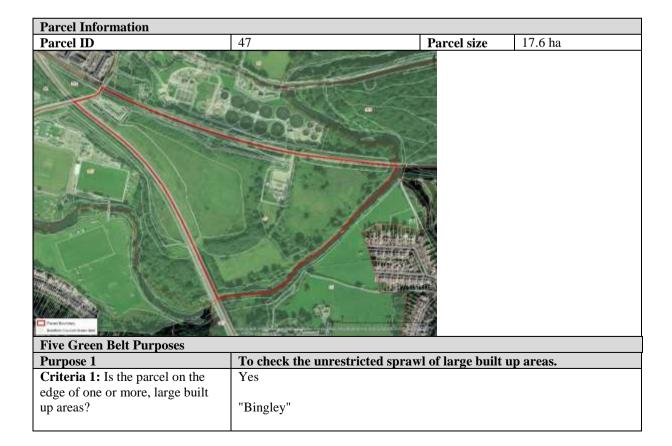

l due to visual detractors.                                                              |
| Overall for Purpose 4                                                                | Moderate                                                                                                                                         |
| Purpose 5                                                                            | Approach to defining the extent to which Green Belt assists in urban regeneration, by encouraging the recycling of derelict and other urban land |
| Criteria 1: Green Belt parcel assists in urban regeneration                          | Moderate                                                                                                                                         |



|                                                                                                                                                                                                                                                                                                                   | The parcel is connected to Bingley on a small section of its northern boundary.                                                                                                                                                                                                                                                                                                                                                                                           |
|---------------------------