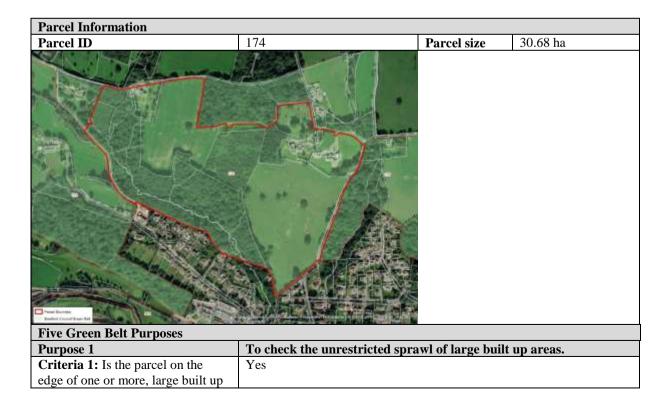

|
| Overall for Purpose 4                                                                                       | Low                                                                                                                                              |
| Purpose 5                                                                                                   | Approach to defining the extent to which Green Belt assists in urban regeneration, by encouraging the recycling of derelict and other urban land |
| Criteria 1: Green Belt parcel assists in urban regeneration                                                 | Moderate                                                                                                                                         |



Page A375

| areas?                                                                                                                                                                                                                                                                                                    | "Ilkley"