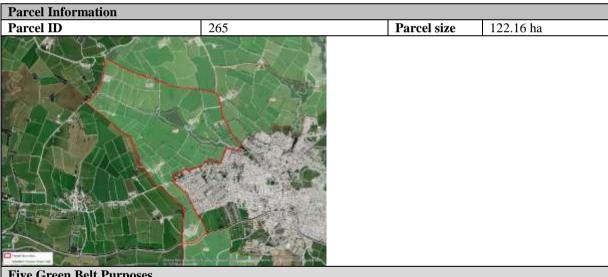

or Purpose 4                                                                                                  | Major                                                                                                                                            |
| Purpose 5                                                                                                              | Approach to defining the extent to which Green Belt assists in urban regeneration, by encouraging the recycling of derelict and other urban land |
| Criteria 1: Green Belt parcel assists in urban regeneration                                                            | Moderate                                                                                                                                         |



| Five Green Belt Purposes                                                                                                                                                                                |                                                           |  |
|---------------------------------------------------------------------------------------------------------------------------------------------------------------------------------------------------------|-----------------------------------------------------------|--|
| Purpose 1                                                                                                                                                                                               | To check the unrestricted sprawl of large built up areas. |