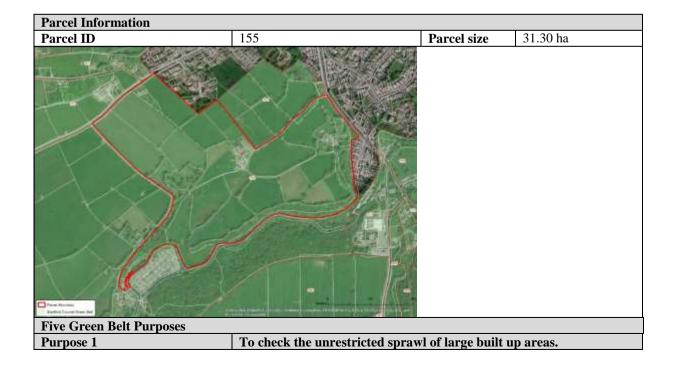

### **A1** Parcel Information

| Parcel information                      |          |                |           |
|-----------------------------------------|----------|----------------|-----------|
| Parcel ID                               | 1        | Parcel size    | 135.29 ha |
|                                         |          |                |           |
|                                         |          |                |           |
|                                         |          | N. Contraction |           |
|                                         |          |                |           |
|                                         |          | 7              |           |
|                                         |          | 1              |           |
|                                         |          | 32             |           |
|                                         |          | 1              |           |
|                                         |          | ):             |           |
|                                         | A CHANGE | 4              |           |
| Pariar Reports Beafford Committeen Basi |          |                |           |

| Five Green Belt Purposes                                                    |                                                             |  |
|-----------------------------------------------------------------------------|-------------------------------------------------------------|--|
| Purpose 1                                                                   | To check the unrestricted sprawl of large built up areas.   |  |
| Criteria 1: Is the parcel on the                                            | No                                                          |  |
| edge of one or more, large built up areas?                                  |                                                             |  |
| arcus.                                                                      |                                                             |  |
| Criteria 2: Does the parcel prevent                                         |                                                             |  |
| the outward, irregular spread of the                                        |                                                             |  |
| large built up area and serves as a barrier at the edge of the large built- |                                                             |  |
| up area in the absence of another                                           |                                                             |  |
| durable boundary?                                                           |                                                             |  |
| Criteria 3: Connection to large                                             |                                                             |  |
| built up area?                                                              |                                                             |  |
| Overall for Purpose 1                                                       | No Contribution                                             |  |
| Purpose 2                                                                   | To prevent neighbouring towns from merging into one another |  |
| Criteria 1a: Is the parcel on the                                           | 1a) Yes                                                     |  |
| edge of a defined town?                                                     | "Addingham"                                                 |  |
| Criteria 1b: is the parcel located in                                       | 1b) Yes                                                     |  |
| a gap between two defined towns?                                            | "Ilkley" "Silsden"                                          |  |
| Criteria 1c: is the parcel located in                                       |                                                             |  |
| a gap between a defined town and a                                          | 1c) No                                                      |  |
| washed over settlement?                                                     |                                                             |  |
| Cuitorio 1d. is the narreal leasted in                                      |                                                             |  |
| Criteria 1d: is the parcel located in                                       |                                                             |  |
| a gap between a defined town and a                                          |                                                             |  |
| a gap between a defined town and a town within a neighbouring               | <b>1d</b> ) No                                              |  |
| U 1                                                                         | <b>1d</b> ) No                                              |  |
| town within a neighbouring                                                  | 1d) No                                                      |  |