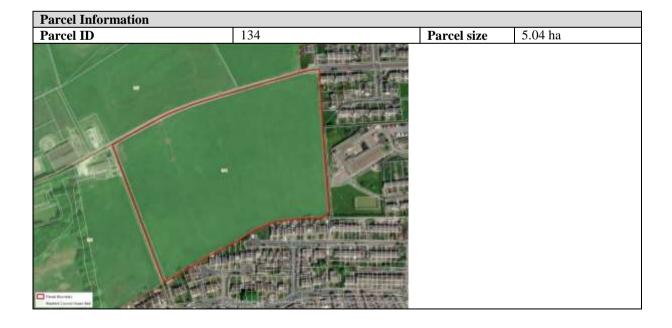

### **A1** Parcel Information

| Parcel information                      |          |                |           |
|-----------------------------------------|----------|----------------|-----------|
| Parcel ID                               | 1        | Parcel size    | 135.29 ha |
|                                         |          |                |           |
|                                         |          |                |           |
|                                         |          | N. Contraction |           |
|                                         |          |                |           |
|                                         |          | 7              |           |
|                                         |          | 1              |           |
|                                         |          | 32             |           |
|                                         |          | 1              |           |
|                                         |          | ):             |           |
|                                         | A CHANGE | 4              |           |
| Pariar Reports Beafford Committeen Basi |          |                |           |

| Five Green Belt Purposes                                                    |                                                             |  |
|-----------------------------------------------------------------------------|-------------------------------------------------------------|--|
| Purpose 1                                                                   | To check the unrestricted sprawl of large built up areas.   |  |
| Criteria 1: Is the parcel on the                                            | No                                                          |  |
| edge of one or more, large built up areas?                                  |                                                             |  |
| arcus.                                                                      |                                                             |  |
| Criteria 2: Does the parcel prevent                                         |                                                             |  |
| the outward, irregular spread of the                                        |                                                             |  |
| large built up area and serves as a barrier at the edge of the large built- |                                                             |  |
| up area in the absence of another                                           |                                                             |  |
| durable boundary?                                                           |                                                             |  |
| Criteria 3: Connection to large                                             |                                                             |  |
| built up area?                                                              |                                                             |  |
| Overall for Purpose 1                                                       | No Contribution                                             |  |
| Purpose 2                                                                   | To prevent neighbouring towns from merging into one another |  |
| Criteria 1a: Is the parcel on the                                           | 1a) Yes                                                     |  |
| edge of a defined town?                                                     | "Addingham"                                                 |  |
| Criteria 1b: is the parcel located in                                       | 1b) Yes                                                     |  |
| a gap between two defined towns?                                            | "Ilkley" "Silsden"                                          |  |
| Criteria 1c: is the parcel located in                                       |                                                             |  |
| a gap between a defined town and a                                          | 1c) No                                                      |  |
| washed over settlement?                                                     |                                                             |  |
| Cuitorio 1d. is the narreal leasted in                                      |                                                             |  |
| Criteria 1d: is the parcel located in                                       |                                                             |  |
| a gap between a defined town and a                                          |                                                             |  |
| a gap between a defined town and a town within a neighbouring               | <b>1d</b> ) No                                              |  |
| U 1                                                                         | <b>1d</b> ) No                                              |  |
| town within a neighbouring                                                  | 1d) No                                                      |  |