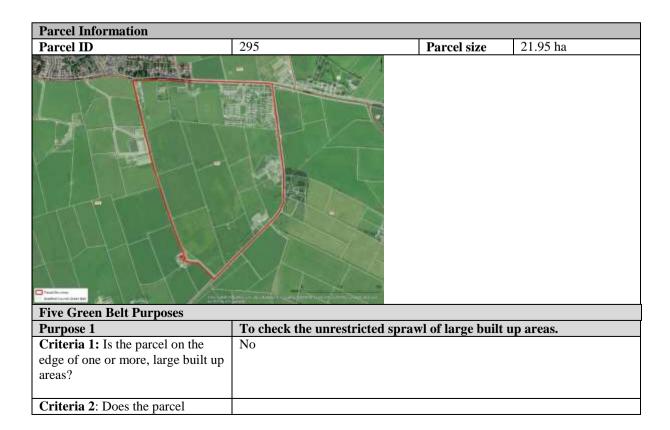

or Purpose 4                                                                                                  | Major                                                                                                                                            |
| Purpose 5                                                                                                              | Approach to defining the extent to which Green Belt assists in urban regeneration, by encouraging the recycling of derelict and other urban land |
| Criteria 1: Green Belt parcel assists in urban regeneration                                                            | Moderate                                                                                                                                         |



| prevent the outward, irregular                                      |                                                                                                                                                |
|---------------------------------------------------------------------|------------------------------------------------------------------------------------------------------------------------------------------------|
| spread of the large built up area                                   |                                                                                                                                                |
| and serves as a barrier at the edge                                 |