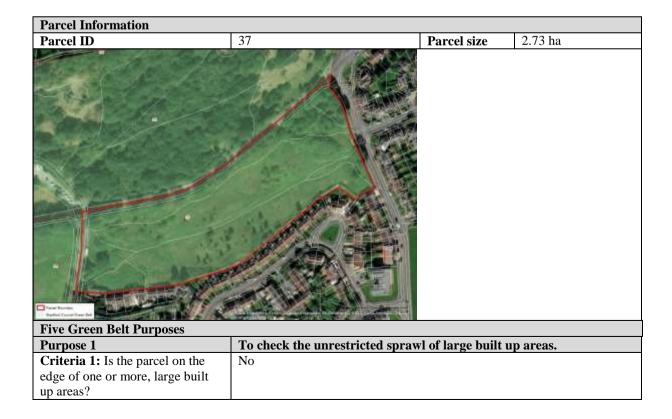

n Green historic core from the parcel. Trees and residential development are a limited detractor. |
| Overall for Purpose 4                                                        | Major                                                                                                                                                 |
| Purpose 5                                                                    | Approach to defining the extent to which Green Belt assists in urban regeneration, by encouraging the recycling of derelict and other urban land      |
| Criteria 1: Green Belt parcel assists in urban regeneration                  | Moderate                                                                                                                                              |



| Criteria 2: Does the parcel prevent the outward, irregular spread of the large built up area and serves as a barrier at the edge of the large built-up area in the absence of another durable boundary?                                                                                                           |                                                                                                                                                                                       |
|---------------------------------------------------------------------------------------------------------------------------------------------------------------------------------------------------------------------------------------------------------------------------------------------------------------