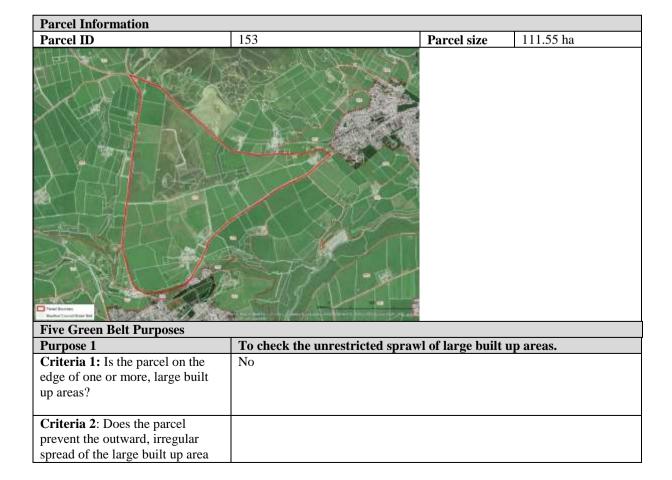

1: Is the parcel attached or in close proximity to a defined Historic Town?                                   | No                                                                                                                                               |
| Overall for Purpose 3  Purpose 4                                                                                       | Major  Preserving the setting and special character of historic towns                                                                            |
| the Green Belt parcel safeguard<br>the countryside from<br>encroachment?                                               | The parcel comprises of 0.65% built form.                                                                                                        |



Page A331

| and serves as a barrier at the edge of the large built-up area in the absence of another durable boundary?                                                                                                                                                                                                        |