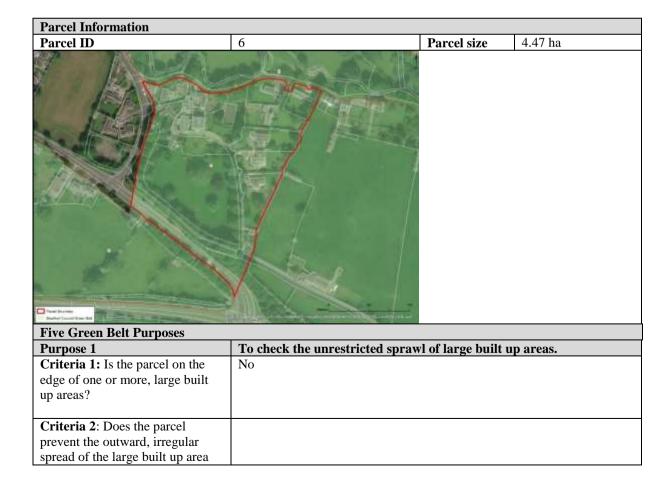

### **A1** Parcel Information

| Parcel information                      |          |                |           |
|-----------------------------------------|----------|----------------|-----------|
| Parcel ID                               | 1        | Parcel size    | 135.29 ha |
|                                         |          |                |           |
|                                         |          |                |           |
|                                         |          | N. Contraction |           |
|                                         |          |                |           |
|                                         |          | 7              |           |
|                                         |          | 1              |           |
|                                         |          | 32             |           |
|                                         |          | 1              |           |
|                                         |          | ):             |           |
|                                         | A CHANGE | 4              |           |
| Pariar Reports Beafford Committeen Basi |          |                |           |

| Five Green Belt Purposes                                                    |                                                             |  |
|-----------------------------------------------------------------------------|-------------------------------------------------------------|--|
| Purpose 1                                                                   | To check the unrestricted sprawl of large built up areas.   |  |
| Criteria 1: Is the parcel on the                                            | No                                                          |  |
| edge of one or more, large built up areas?                                  |                                                             |  |
| arcus.                                                                      |                                                             |  |
| Criteria 2: Does the parcel prevent                                         |                                                             |  |
| the outward, irregular spread of the                                        |                                                             |  |
| large built up area and serves as a barrier at the edge of the large built- |                                                             |  |
| up area in the absence of another                                           |                                                             |  |
| durable boundary?                                                           |                                                             |  |
| Criteria 3: Connection to large                                             |                                                             |  |
| built up area?                                                              |                                                             |  |
| Overall for Purpose 1                                                       | No Contribution                                             |  |
| Purpose 2                                                                   | To prevent neighbouring towns from merging into one another |  |
| Criteria 1a: Is the parcel on the                                           | 1a) Yes                                                     |  |
| edge of a defined town?                                                     | "Addingham"                                                 |  |
| Criteria 1b: is the parcel located in                                       | 1b) Yes                                                     |  |
| a gap between two defined towns?                                            | "Ilkley" "Silsden"                                          |  |
| Criteria 1c: is the parcel located in                                       |                                                             |  |
| a gap between a defined town and a                                          | 1c) No                                                      |  |
| washed over settlement?                                                     |                                                             |  |
| Cuitorio 1d. is the narreal leasted in                                      |                                                             |  |
| Criteria 1d: is the parcel located in                                       |                                                             |  |
| a gap between a defined town and a                                          |                                                             |  |
| a gap between a defined town and a town within a neighbouring               | <b>1d</b> ) No                                              |  |
| U 1                                                                         | <b>1d</b> ) No                                              |  |
| town within a neighbouring                                                  | 1d) No                                                      |  |