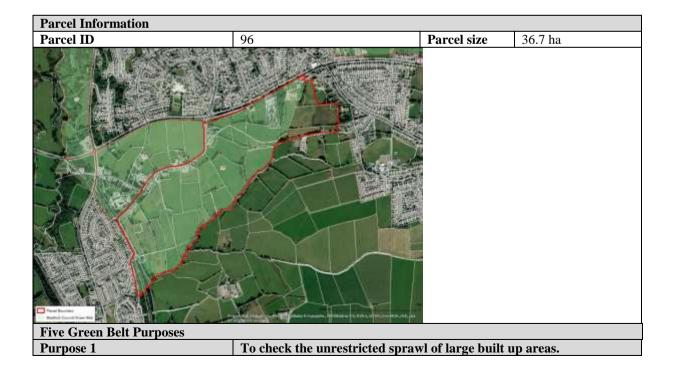

| Purpose 5                                                                                                                                                                                                                                                                                            | Approach to defining the extent to which Green Belt assists in urban regeneration, by encouraging the recycling of derelict and other urban land                                                                                                                                                                                                                                                                                                                                                |
|------------------------------------------------------------------------------------------------------------------------------------------------------------------------------------------------------------------------------------------------------------------------------------------------------|-------------------------------------------------------------------------------------------------------------------------------------------------------------------------------------------------------------------------------------------------------------------------------------------------------------------------------------------------------------------------------------------------------------------------------------------------------------------------------------------------|
| Overall for Purpose 4                                                                                                                                                                                                                                                                                | Moderate                                                                                                                                                                                                                                                                                                                                                                                                                                                                                        |
| <b>Criteria 3:</b> Green Belt has a role in supporting the views into and out of the historic core.                                                                                                                                                                                                  | Moderate  There are limited views of the historic core from the parcel.                                                                                                                                                                                                                                                                                                                                                                                                                         |
| Criteria 2: Green Belt parcel has a role in supporting the character of the Historic Town or Place within the Borough.                                                                                                                                                                               | Low  The historic core is separated from the parcel by post-WWII development and modern infrastructure.                                                                                                                                                                                                                                                                                                                                                                                         |
| <b>Criteria 1:</b> Is the parcel attached or in close proximity to a defined Historic Town?                                                                                                                                                                                                          | Yes "Addingham"                                                                                                                                                                                                                                                                                                                                                                                                                                                                                 |
| Purpose 4 Critorio 1: Is the percel attached or                                                                                                                                                                                                                                                      | Preserving the setting and special character of historic towns                                                                                                                                                                                                                                                                                                                                                                                                                                  |
| Overall for Purpose 3                                                                                                                                                                                                                                                                                | Major                                                                                                                                                                                                                                                                                                                                                                                                                                                                                           |
| <b>Criteria 2:</b> To what extent does the Green Belt parcel safeguard the countryside from encroachment?                                                                                                                                                                                            | Moderate  The parcel comprises of 5.01% built form.                                                                                                                                                                                                                                                                                                                                                                                                                                             |
| <b>Criteria 1:</b> To what extent does the Green Belt parcel protect the essential open countryside character?                                                                                                                                                                                       | Major  The parcel comprises of countryside uses in the form of farmland and grassland.                                                                                                                                                                                                                                                                                                                                                                                                          |
| Purpose 3                                                                                                                                                                                                                                                                                            | To assist in safeguarding the countryside from encroachment                                                                                                                                                                                                                                                                                                                                                                                                                                     |
| potentially susceptible to ribbon development?  Overall for Purpose 2                                                                                                                                                                                                                                | The parcel boundary is formed by the A65 connecting Addingham to Ilkley. There are no instances of ribbon development along the A65 and therefore the Green Belt has resisted ribbon development towards a neighbouring town.  Major                                                                                                                                                                                                                                                            |
| boundaries)?  Criteria 4: Is the Green Belt parcel                                                                                                                                                                                                                                                   | merging.  Major                                                                                                                                                                                                                                                                                                                                                                                                                                                                                 |
| Criteria 3: Does the Green Belt parcel form a significant part of a gap where development would lead to a substantial reduction in the distance between, or the physical or perceptual connection of neighbouring towns, with consideration of inter visibility (including areas beyond the District | Moderate  The parcel forms part of a land gap between Addingham and Ilkley and Addingham and Silsden. The A65 provides direct road access between Addingham and Ilkley. The topography of the parcel is undulating and gently slopes to the north. There are views of Addingham from the parcel but not of Ilkley. The parcel forms a largely essential gap between Addingham and Ilkley, and Addingham and Silsden where limited development may be possible without significant risk of towns |
| boundary that could increase the likelihood of neighbouring towns merging?                                                                                                                                                                                                                           | formed by a road and a weakly defined track and path which are a mixture of defensible and less defensible boundaries. Therefore, the parcel makes a major contribution to this criterion as a more defensible boundary could not be formed within the parcel.                                                                                                                                                                                                                                  |
| Criteria 2: To what extent would development of the parcel create a weaker defensible outer boundary to that of the existing Green Belt                                                                                                                                                              | Major  The northern (inner) boundary is formed by the A65 which is defensible. The eastern, southern and northern (outer) boundaries are                                                                                                                                                                                                                                                                                                                                                        |