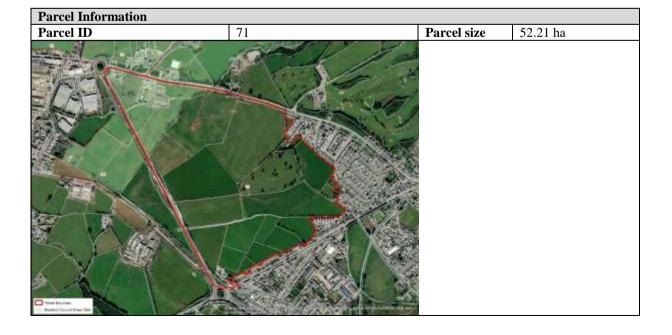

### **A1** Parcel Information

| Parcel information                      |          |                |           |
|-----------------------------------------|----------|----------------|-----------|
| Parcel ID                               | 1        | Parcel size    | 135.29 ha |
|                                         |          |                |           |
|                                         |          |                |           |
|                                         |          | N. Contraction |           |
|                                         |          |                |           |
|                                         |          | 7              |           |
|                                         |          | 1              |           |
|                                         |          | 32             |           |
|                                         |          | 1              |           |
|                                         |          | ):             |           |
|                                         | A CHANGE | 4              |           |
| Pariar Reports Beafford Committeen Basi |          |                |           |