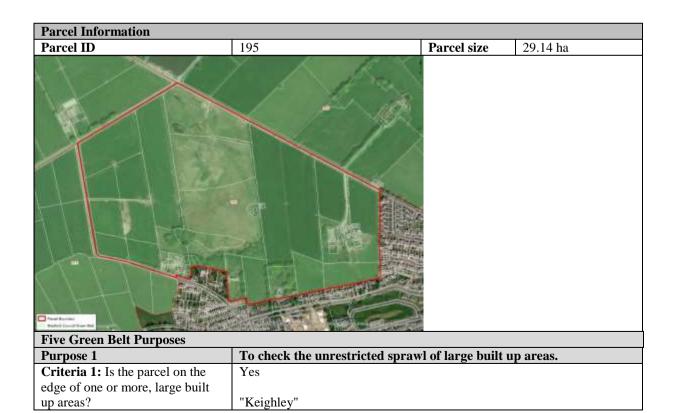

|  |
| Overall for Purpose 4                                                                              | Major                                                                                                                                            |  |
| Purpose 5                                                                                          | Approach to defining the extent to which Green Belt assists in urban regeneration, by encouraging the recycling of derelict and other urban land |  |
| Criteria 1: Green Belt parcel assists in urban regeneration                                        | Moderate                                                                                                                                         |  |



|                                                                                                                                                                                                                                                                                                                   | The parcel is connected to Keighley on its southern and eastern boundaries.                                                                                                                                                                                                                                                                                                    |
|----------------------------------------------------------------------------------------------------------------------