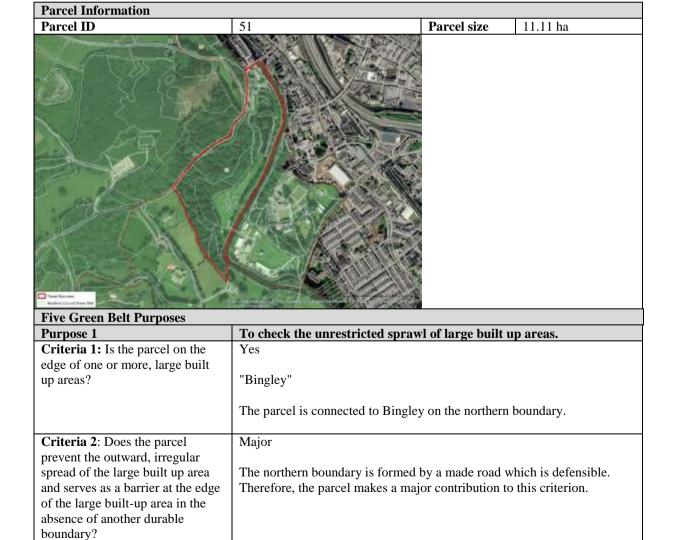

oric core from the parcel due to dense vegetation.                                                               |
| Overall for Purpose 4                                                        | Moderate                                                                                                                                         |
| Purpose 5                                                                    | Approach to defining the extent to which Green Belt assists in urban regeneration, by encouraging the recycling of derelict and other urban land |
| Criteria 1: Green Belt parcel assists in urban regeneration                  | Moderate                                                                                                                                         |



| Criteria 3: Connection to large                                                                                                                                                                                                                                                                                   | Major                                                                                                                                                                                                                                                                                                                                                                                                             |  |
|--------------------------------------------------------------------------------