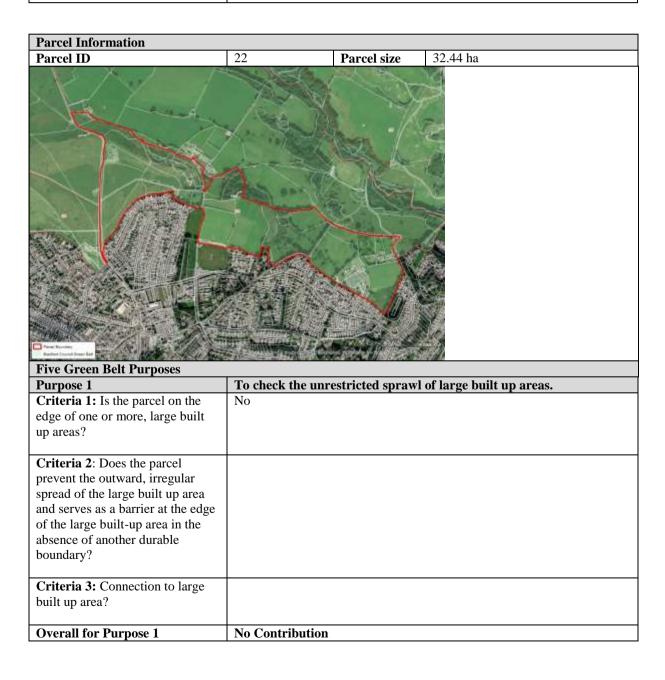

or Purpose 4                                                                                                  | Low                                                                                                                                              |
| Purpose 5                                                                                                              | Approach to defining the extent to which Green Belt assists in urban regeneration, by encouraging the recycling of derelict and other urban land |
| Criteria 1: Green Belt parcel assists in urban regeneration                                                            | Moderate                                                                                                                                         |



| Purpose 2                                                                                                                                                                                                                                                                                                         | To prevent neighbouring towns from merging into one another