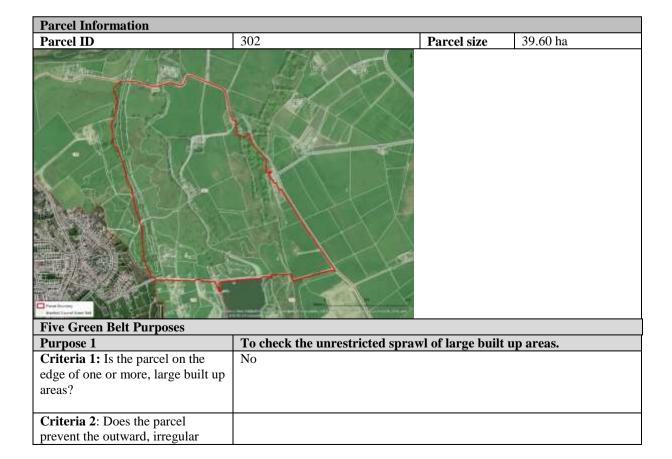

### **A1** Parcel Information

| Parcel information                      |          |                |           |
|-----------------------------------------|----------|----------------|-----------|
| Parcel ID                               | 1        | Parcel size    | 135.29 ha |
|                                         |          |                |           |
|                                         |          |                |           |
|                                         |          | N. Contraction |           |
|                                         |          |                |           |
|                                         |          | 7              |           |
|                                         |          | 1              |           |
|                                         |          | 32             |           |
|                                         |          | 1              |           |
|                                         |          | ):             |           |
|                                         | A CHANGE | 4              |           |
| Pariar Reports Beafford Committeen Basi |          |                |           |

| Five Green Belt Purposes                                                    |                                                             |  |
|-----------------------------------------------------------------------------|-------------------------------------------------------------|--|
| Purpose 1                                                                   | To check the unrestricted sprawl of large built up areas.   |  |
| Criteria 1: Is the parcel on the                                            | No                                                          |  |
| edge of one or more, large built up areas?                                  |                                                             |  |
| arcus.                                                                      |                                                             |  |
| Criteria 2: Does the parcel prevent                                         |                                                             |  |
| the outward, irregular spread of the                                        |                                                             |  |
| large built up area and serves as a barrier at the edge of the large built- |                                                             |  |
| up area in the absence of another                                           |                                                             |  |
| durable boundary?                                                           |                                                             |  |
| Criteria 3: Connection to large                                             |                                                             |  |
| built up area?                                                              |                                                             |  |
| Overall for Purpose 1                                                       | No Contribution                                             |  |
| Purpose 2                                                                   | To prevent neighbouring towns from merging into one another |  |
| Criteria 1a: Is the parcel on the                                           | 1a) Yes                                                     |  |
| edge of a defined town?                                                     | "Addingham"                                                 |  |
| Criteria 1b: is the parcel located in                                       | 1b) Yes                                                     |  |
| a gap between two defined towns?                                            | "Ilkley" "Silsden"                                          |  |
| Criteria 1c: is the parcel located in                                       |                                                             |  |
| a gap between a defined town and a                                          | 1c) No                                                      |  |
| washed over settlement?                                                     |                                                             |  |
| Cuitorio 1d. is the narreal leasted in                                      |                                                             |  |
| Criteria 1d: is the parcel located in                                       |                                                             |  |
| a gap between a defined town and a                                          |                                                             |  |
| a gap between a defined town and a town within a neighbouring               | <b>1d</b> ) No                                              |  |
| U 1                                                                         | <b>1d</b> ) No                                              |  |
| town within a neighbouring                                                  | 1d) No                                                      |  |