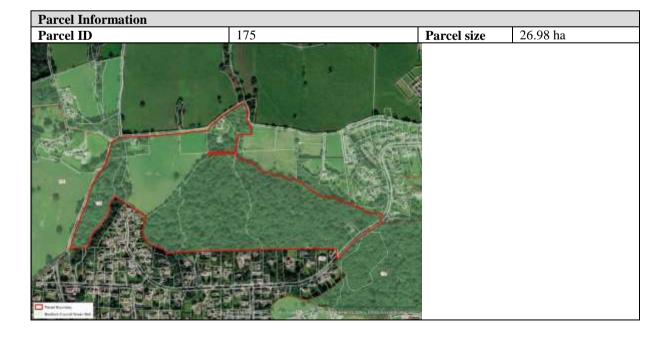

ws towards the historic core.                              |  |
| Overall for Purpose 4                                   | Major                                                                             |  |
| Purpose 5                                               | Approach to defining the extent to which Green Belt assists in                    |  |
|                                                         | urban regeneration, by encouraging the recycling of derelict and other urban land |  |
| Criteria 1: Green Belt parcel                           | Moderate                                                                          |  |
| assists in urban regeneration                           |                                                                                   |  |



| Five Green Belt Purposes                                              |                                                                                                                                           |
|-----------------------------------------------------------------------|-------------------------------------------------------------------------------------------------------------------------------------------|
| Purpose 1                                                             | To check the unrestricted sprawl of large built up areas.                                                                                 |
| Criteria 1: Is the parcel on the                                      | Yes