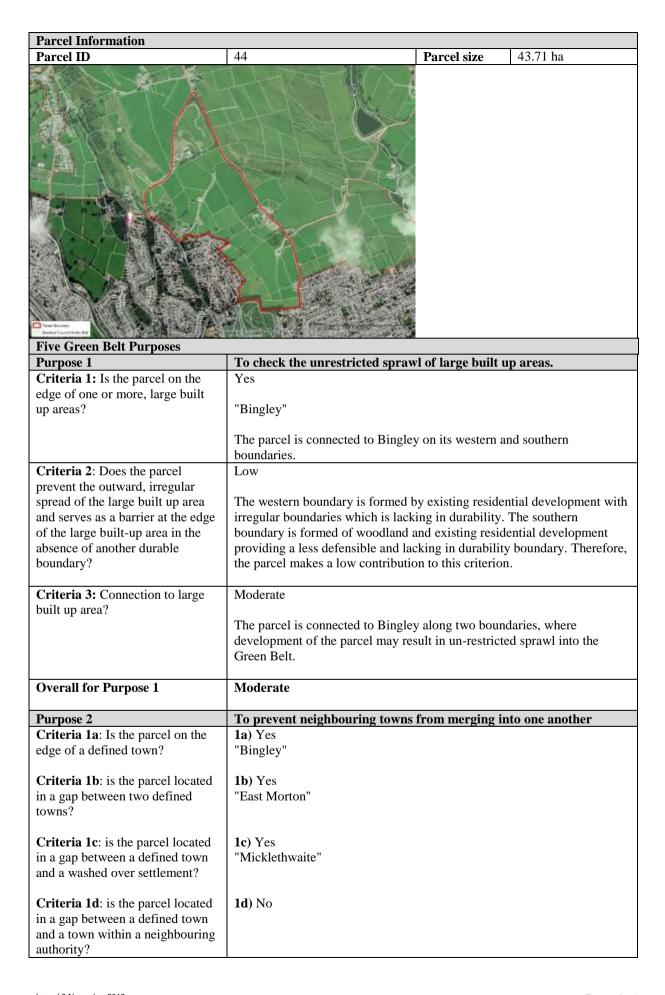

| Approach to defining the extent to which Green Belt assists in urban regeneration, by encouraging the recycling of derelict and other urban land                                                                                                                                                    |
| Criteria 1: Green Belt parcel assists in urban regeneration                                                            | Moderate                                                                                                                                                                                                                                                                                            |



| 1                                                                                                                                                                                                                                                                                                                 |