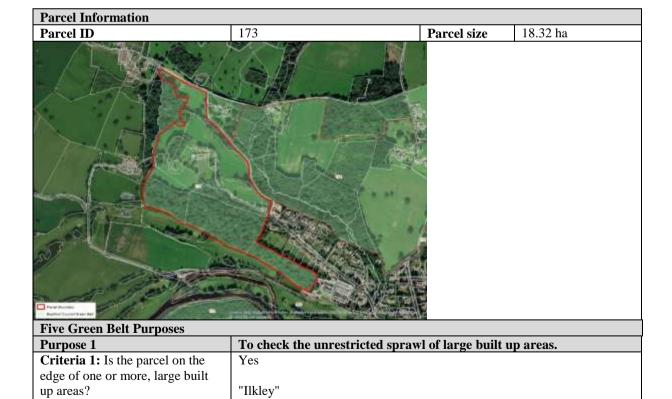

the historic core.                                                                                              |
| Overall for Purpose 4                                                        | Major                                                                                                                                            |
| Purpose 5                                                                    | Approach to defining the extent to which Green Belt assists in urban regeneration, by encouraging the recycling of derelict and other urban land |
| Criteria 1: Green Belt parcel assists in urban regeneration                  | Moderate                                                                                                                                         |



The south eastern boundary is connected to Ilkley.

Low

Criteria 2: Does the parcel

| prevent the outward, irregular<br>spread of the large built up area<br>and serves as a barrier at the edge<br>of the large built-up area in the                                                                                                                                   | The south-eastern boundary is formed by development edge with inconsistent boundaries which are lacking in durability. Therefore, the parcel makes a low contribution to this criterion.