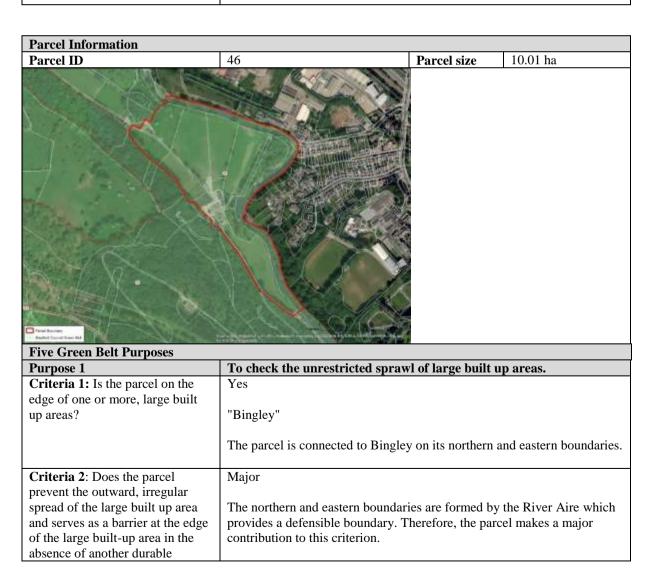

to which Green Belt assists in urban regeneration, by encouraging the recycling of derelict and other urban land |
| Criteria 1: Green Belt parcel                                                | Moderate                                                                                                                                         |
| assists in urban regeneration                                                |                                                                                                                                                  |
|                                                                              |                                                                                                                                                  |



| boundary?                                                                                                                                                                                                                                                                                                         |                                                                                                                                                                                                                                                                                                                                                                                                                |
|--------------------------------------------------------------------------------------