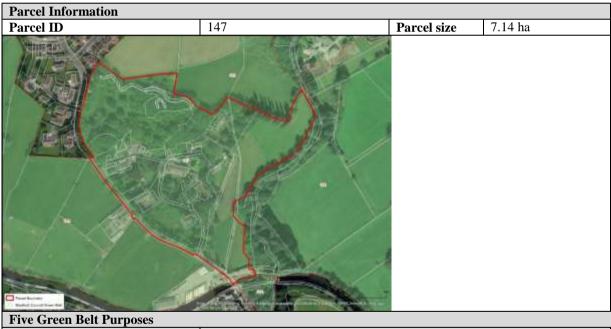

oric core due to dense vegetation in the line of sight.                                                          |
| Overall for Purpose 4                                                        | Low                                                                                                                                              |
| Purpose 5                                                                    | Approach to defining the extent to which Green Belt assists in urban regeneration, by encouraging the recycling of derelict and other urban land |
| Criteria 1: Green Belt parcel assists in urban regeneration                  | Moderate                                                                                                                                         |



| Five Green Belt Purposes                                                                                                                                                                                |                                                                                                                                                                      |  |
|---------------------------------------------------------------------------------------------------------------------------------------------------------------------------------------------------------|----------------------------------------------------------------------------------------------------------------------------------------------------------------------|--|
| Purpose 1