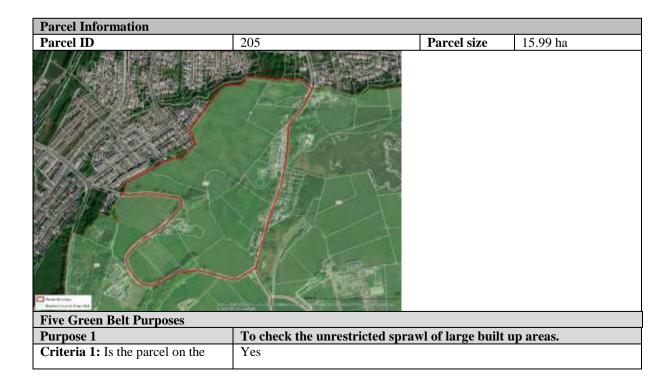

| Approach to defining the extent to which Green Belt assists in urban regeneration, by encouraging the recycling of derelict and other urban land |  |  |
| Criteria 1: Green Belt parcel                     | Moderate                                                                                                                                         |  |  |
| assists in urban regeneration                     |                                                                                                                                                  |  |  |
|                                                   |                                                                                                                                                  |  |  |



| 1 0 1 1 1                                                                                                                                                                                                                                                                                                         |