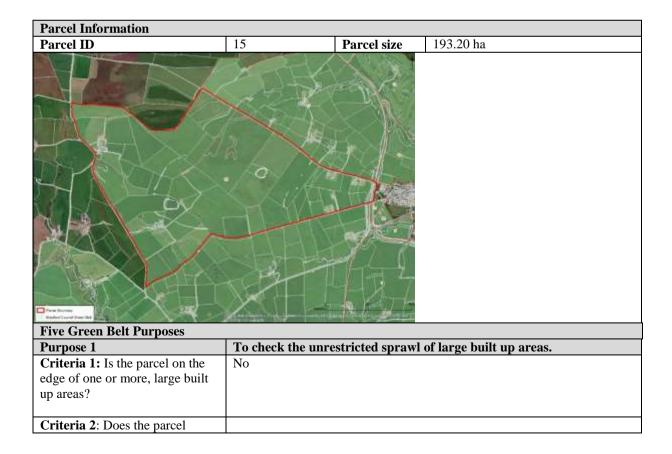

| Five Green Belt Purposes                                                    |                                                             |  |
|-----------------------------------------------------------------------------|-------------------------------------------------------------|--|
| Purpose 1                                                                   | To check the unrestricted sprawl of large built up areas.   |  |
| Criteria 1: Is the parcel on the                                            | No                                                          |  |
| edge of one or more, large built up areas?                                  |                                                             |  |
| arcus.                                                                      |                                                             |  |
| Criteria 2: Does the parcel prevent                                         |                                                             |  |
| the outward, irregular spread of the                                        |                                                             |  |
| large built up area and serves as a barrier at the edge of the large built- |                                                             |  |
| up area in the absence of another                                           |                                                             |  |
| durable boundary?                                                           |                                                             |  |
| Criteria 3: Connection to large                                             |                                                             |  |
| built up area?                                                              |                                                             |  |
| Overall for Purpose 1                                                       | No Contribution                                             |  |
| Purpose 2                                                                   | To prevent neighbouring towns from merging into one another |  |
| Criteria 1a: Is the parcel on the                                           | 1a) Yes                                                     |  |
| edge of a defined town?                                                     | "Addingham"                                                 |  |
| Criteria 1b: is the parcel located in                                       | 1b) Yes                                                     |  |
| a gap between two defined towns?                                            | "Ilkley" "Silsden"                                          |  |
| Criteria 1c: is the parcel located in                                       |                                                             |  |
| a gap between a defined town and a                                          | 1c) No                                                      |  |
| washed over settlement?                                                     |                                                             |  |
| Cuitorio 1d. is the narreal leasted in                                      |                                                             |  |
| Criteria 1d: is the parcel located in                                       |                                                             |  |
| a gap between a defined town and a                                          |                                                             |  |
| a gap between a defined town and a town within a neighbouring               | <b>1d</b> ) No                                              |  |
| U 1                                                                         | <b>1d</b> ) No                                              |  |
| town within a neighbouring                                                  | 1d) No                                                      |  |