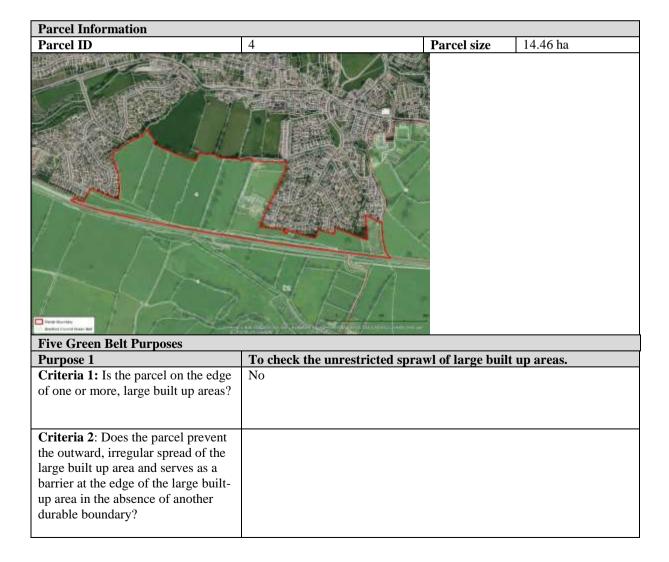

### **A1** Parcel Information

| Parcel information                      |          |                |           |
|-----------------------------------------|----------|----------------|-----------|
| Parcel ID                               | 1        | Parcel size    | 135.29 ha |
|                                         |          |                |           |
|                                         |          |                |           |
|                                         |          | N. Contraction |           |
|                                         |          |                |           |
|                                         |          | 7              |           |
|                                         |          | 1              |           |
|                                         |          | 32             |           |
|                                         |          | 1              |           |
|                                         |          | ):             |           |
|                                         | A CHANGE | 4              |           |
| Pariar Reports Beafford Committeen Basi |          |                |           |

| Five Green Belt Purposes                                                    |                                                             |  |
|-----------------------------------------------------------------------------|-------------------------------------------------------------|--|
| Purpose 1                                                                   | To check the unrestricted sprawl of large built up areas.   |  |
| Criteria 1: Is the parcel on the                                            | No                                                          |  |
| edge of one or more, large built up areas?                                  |                                                             |  |
| arcus.                                                                      |                                                             |  |
| Criteria 2: Does the parcel prevent                                         |                                                             |  |
| the outward, irregular spread of the                                        |                                                             |  |
| large built up area and serves as a barrier at the edge of the large built- |                                                             |  |
| up area in the absence of another                                           |                                                             |  |
| durable boundary?                                                           |                                                             |  |
| Criteria 3: Connection to large                                             |                                                             |  |
| built up area?                                                              |                                                             |  |
| Overall for Purpose 1                                                       | No Contribution                                             |  |
| Purpose 2                                                                   | To prevent neighbouring towns from merging into one another |  |
| Criteria 1a: Is the parcel on the                                           | 1a) Yes                                                     |  |
| edge of a defined town?                                                     | "Addingham"                                                 |  |
| Criteria 1b: is the parcel located in                                       | 1b) Yes                                                     |  |
| a gap between two defined towns?                                            | "Ilkley" "Silsden"                                          |  |
| Criteria 1c: is the parcel located in                                       |                                                             |  |
| a gap between a defined town and a                                          | 1c) No                                                      |  |
| washed over settlement?                                                     |                                                             |  |
| Cuitorio 1d. is the narreal leasted in                                      |                                                             |  |
| Criteria 1d: is the parcel located in                                       |                                                             |  |
| a gap between a defined town and a                                          |                                                             |  |
| a gap between a defined town and a town within a neighbouring               | <b>1d</b> ) No                                              |  |
| U 1                                                                         | <b>1d</b> ) No                                              |  |
| town within a neighbouring                                                  | 1d) No                                                      |  |