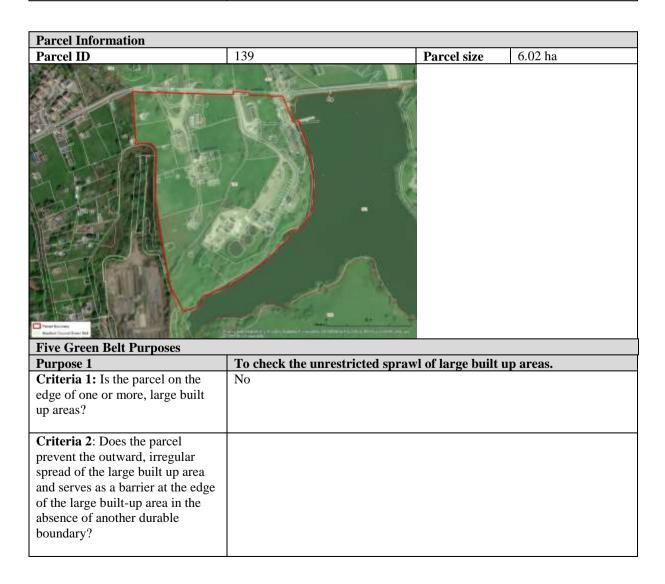

or Purpose 4                                                                                                  | No Contribution                                                                                                                                  |
| Purpose 5                                                                                                              | Approach to defining the extent to which Green Belt assists in urban regeneration, by encouraging the recycling of derelict and other urban land |
| Criteria 1: Green Belt parcel assists in urban regeneration                                                            | Moderate                                                                                                                                         |



| Criteria 3: Connection to large built up area?                                                                                                                                                                                                                                    |                                                                                                                                                                                                                                                                                                                                                                                                                                                                                        |  |
|-------------------------------------------