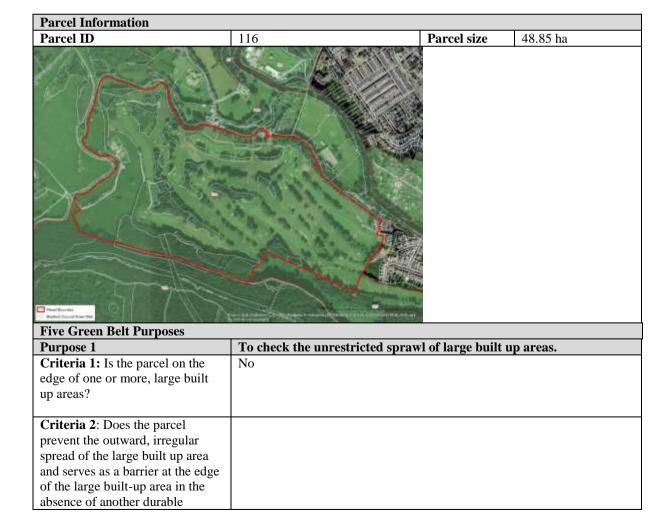

the historic core.                                                                                              |
| Overall for Purpose 4                                                        | Major                                                                                                                                            |
| Purpose 5                                                                    | Approach to defining the extent to which Green Belt assists in urban regeneration, by encouraging the recycling of derelict and other urban land |
| Criteria 1: Green Belt parcel assists in urban regeneration                  | Moderate                                                                                                                                         |



| boundary?                                                                                                                                                                                                                                                                                                         |