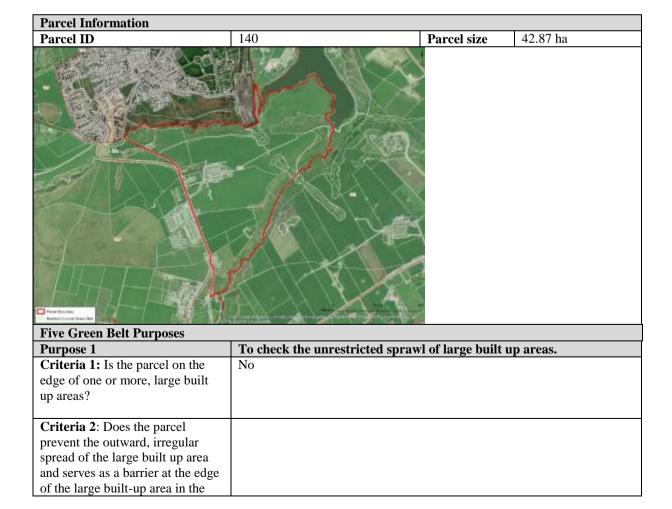

or Purpose 4                                                                                                  | No Contribution                                                                                                                                  |
| Purpose 5                                                                                                              | Approach to defining the extent to which Green Belt assists in urban regeneration, by encouraging the recycling of derelict and other urban land |
| Criteria 1: Green Belt parcel assists in urban regeneration                                                            | Moderate                                                                                                                                         |



| absence of another durable                                          |                                                                                                                                           |
|---------------------------------------------------------------------|-------------------------------------------------------------------------------------------------------------------------------------------|
| boundary?                                                           |                                                                                                                                           |
| Criteria 3: Connection to large                                     |