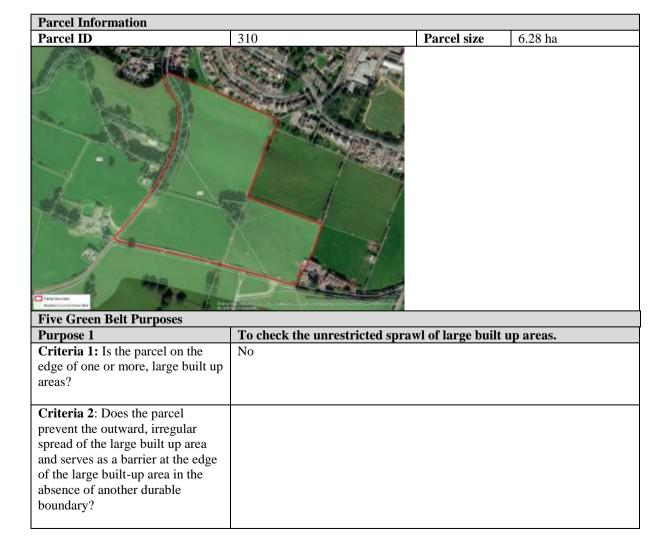

or Purpose 4                                                                                                  | Low                                                                                                                                              |
| Purpose 5                                                                                                              | Approach to defining the extent to which Green Belt assists in urban regeneration, by encouraging the recycling of derelict and other urban land |
| Criteria 1: Green Belt parcel assists in urban regeneration                                                            | Moderate                                                                                                                                         |



| Criteria 3: Connection to large built up area?                                                                                                                                                                                                                                                                    |                                                                                                                                                                                                                                                                                                                                                                                                        |
|----------------------------------------------------------------------------------------------