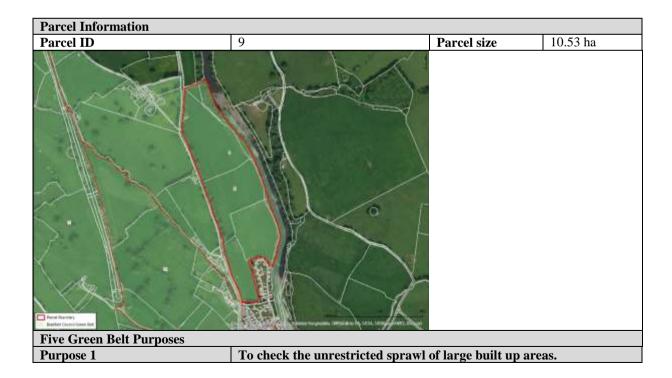

or Purpose 4                                                                                                  | Low                                                                                                                                              |
| Purpose 5                                                                                                              | Approach to defining the extent to which Green Belt assists in urban regeneration, by encouraging the recycling of derelict and other urban land |
| Criteria 1: Green Belt parcel assists in urban regeneration                                                            | Moderate                                                                                                                                         |



| C-141-1-1-1-1                                                                                                                                                                                                                                                                     | NT.                                                                                                                                                                                   |
|-----------------------------------------------------------------------------------------------------------------------------------------------------------------------------------------------------------------------------------------------------------------------------------|-----------------------------------------------------------